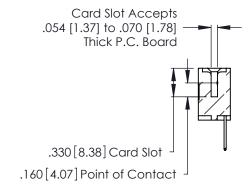

346/396 SERIES CARD EDGE CONNECTOR CONTACT CODE 555,556,558,559,560 DIMENSIONS

YOUR CONNECTION TO QUALITY & SERVICE

**EDAC INC** TORONTO, ONTARIO CANADA

THESE DRAWINGS AND SPECIFICATIONS ARE THE PROPERTY OF EDAC INC.,AND SHALL NOT BE REPRODUCED, OR COPIED OR USED AS THE BASIS FOR THE MANUFACTURE OR SALE OF APPARATUS WITHOUT WRITTEN PERMISSION.