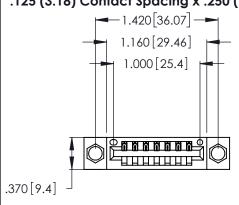

<u>Contact Dimensions:</u>
526-P.C. Tail .018 Sq. (0.46 Sq.) - Tail LG. =.350 (8.89)
.125 (3.18) Contact Spacing x .250 (6.35) Row Spacing

- INSULATOR MATERIAL: THERMOPLASTIC POLYESTER, UL 94V-0 CONTACT MATERIAL; COPPER, NICKEL, TIN ALLOY CA-725
- CONTACT PLATING: GOLD ON THE MATING AREA, TIN-LEAD ON THE CONTACT TAILS, NICKEL UNDERPLATE