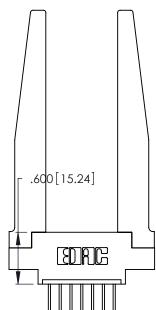

<u>Contact Dimensions:</u>
526-P.C. Tail .018 Sq. (0.46 Sq.) - Tail LG. =.350 (8.89)
.125 (3.18) Contact Spacing x .250 (6.35) Row Spacing

INSULATOR MATERIAL: THERMOPLASTIC POLYESTER, UL 94V-0 CONTACT MATERIAL; COPPER, NICKEL, TIN\_ALLOY CA-725

CONTACT PLATING: GOLD ON THE MATING AREA, TIN-LEAD ON THE CONTACT TAILS, NICKEL UNDERPLATE

THIS IS A C.A.D. GENERATED DRAWING DO NOT MAKE MANUAL REVISIONS TO MASTER.

ISSUE NUMBER ORIGINAL 1

| 346/396 SERIES CARD EDGE CONNECTOR |
|------------------------------------|
| PART NUMBER: 346-007-526-678       |