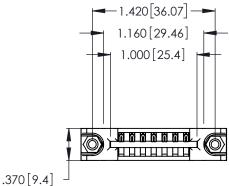

<u>Contact Dimensions:</u>
526-P.C. Tail .018 Sq. (0.46 Sq.) - Tail LG. =.350 (8.89)
.125 (3.18) Contact Spacing x .250 (6.35) Row Spacing

INSULATOR MATERIAL: THERMOPLASTIC POLYESTER, UL 94V-0 CONTACT MATERIAL; COPPER, NICKEL, TIN\_ALLOY CA-725

CONTACT PLATING: GOLD ON THE MATING AREA, TIN-LEAD ON THE CONTACT TAILS, NICKEL UNDERPLATE

THIS IS A C.A.D. GENERATED DRAWING DO NOT MAKE MANUAL REVISIONS TO MASTER.

ISSUE NUMBER ORIGINAL 1

| 346/396 SERIES CARD EDGE CONNECTOR |
|------------------------------------|
| PART NUMBER: 346-007-526-678       |