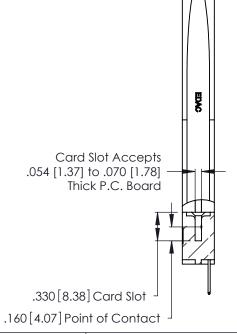

Contact Code 560

INSULATOR MATERIAL: THERMOPLASTIC POLYESTER, UL 94V-0 CONTACT MATERIAL; COPPER, NICKEL, TIN ALLOY CA-725 CONTACT PLATING: GOLD ON THE MATING AREA, TIN-LEAD

ON THE CONTACT TAILS, NICKEL UNDERPLATE

346/396 SERIES CARD EDGE CONNECTOR CONTACT CODE 555,556,558,559,560 DIMENSIONS

YOUR CONNECTION TO QUALITY & SERVICE

**EDAC INC** TORONTO, ONTARIO CANADA

THESE DRAWINGS AND SPECIFICATIONS ARE THE PROPERTY OF EDAC INC.,AND SHALL NOT BE REPRODUCED, OR COPIED OR USED AS THE BASIS FOR THE MANUFACTURE OR SALE OF APPARATUS WITHOUT WRITTEN PERMISSION.