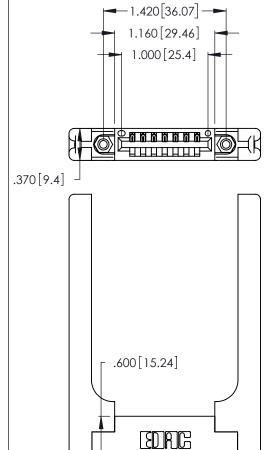

<u>Contact Dimensions:</u>
540-Wire Wrap .025 Sq. (0.64 Sq.) - Tail LG. =.560 (14.22) .125 (3.18) Contact Spacing x .250 (6.35) Row Spacing

- INSULATOR MATERIAL: THERMOPLASTIC POLYESTER, UL 94V-0 CONTACT MATERIAL; COPPER, NICKEL, TIN\_ALLOY CA-725
- CONTACT PLATING: GOLD ON THE MATING AREA, TIN-LEAD ON THE CONTACT TAILS, NICKEL UNDERPLATE

THIS IS A C.A.D. GENERATED DRAWING DO NOT MAKE MANUAL REVISIONS TO MASTER.

ISSUE NUMBER ORIGINAL

346/396 SERIES CARD EDGE CONNECTOR PART NUMBER: 346-007-540-658

**EDAC INC** TORONTO, ONTARIO CANADA

THESE DRAWINGS AND SPECIFICATIONS ARE THE PROPERTY OF EDAC INC., AND SHALL NOT BE REPRODUCED, OR COPIED OR USED AS THE BASIS FOR THE MANUFACTURE OR SALE OF APPARATUS WITHOUT WRITTEN PERMISSION.

| ACAD REFERENCE NO. |             | 346-ENG-MASTER |           |
|--------------------|-------------|----------------|-----------|
| DRAWN:             | J.LEE       | DATE: AF       | PR. 22/09 |
| CHECKED:           |             | DATE:          |           |
| SCALE:             | N.T.S       | SHEET          | OF 2      |
| DRAWING NUMBER     |             |                | ISSUE     |
| 346-               | -ENG-MASTER |                | 1         |
|                    |             |                |           |