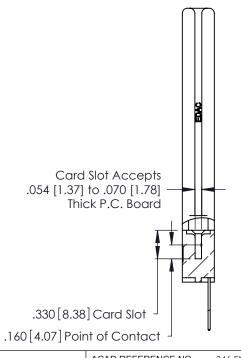

THIS IS A C.A.D. GENERATED DRAWING DO NOT MAKE MANUAL REVISIONS TO MASTER.

ISSUE NUMBER

ORIGINAL

1

**Contact Code 555** 

Contact Code 556

**Contact Code 558** 

**Contact Code 559** 

**Contact Code 560** 

INSULATOR MATERIAL: THERMOPLASTIC POLYESTER, UL 94V-0 CONTACT MATERIAL; COPPER, NICKEL, TIN ALLOY CA-725 CONTACT PLATING: GOLD ON THE MATING AREA, TIN-LEAD

ON THE CONTACT TAILS, NICKEL UNDERPLATE

346/396 SERIES CARD EDGE CONNECTOR CONTACT CODE 555,556,558,559,560 DIMENSIONS

YOUR CONNECTION TO QUALITY & SERVICE

**EDAC INC** TORONTO, ONTARIO CANADA

THESE DRAWINGS AND SPECIFICATIONS ARE THE PROPERTY OF EDAC INC.,AND SHALL NOT BE REPRODUCED, OR COPIED OR USED AS THE BASIS FOR THE MANUFACTURE OR SALE OF APPARATUS WITHOUT WRITTEN PERMISSION.

|   | ACAD REFERENCE NO. | 346-ENG-MASTER   |  |
|---|--------------------|------------------|--|
| ) | DRAWN: J.LEE       | DATE: APR. 22/09 |  |
|   | CHECKED:           | DATE:            |  |
|   | SCALE: 1:1         | SHEET 2 OF 2     |  |
|   | DRAWING NUMBER     | ISSUE            |  |
|   | 346-ENG-MASTER     | 1                |  |