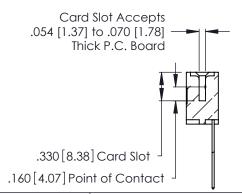

THIS IS A C.A.D. GENERATED DRAWING DO NOT MAKE MANUAL REVISIONS TO MASTER.

ISSUE NUMBER

ORIGINAL

1

**Contact Code 555** 

Contact Code 556

**Contact Code 558** 

**Contact Code 559** 

Contact Code 560

INSULATOR MATERIAL: THERMOPLASTIC POLYESTER, UL 94V-0 CONTACT MATERIAL; COPPER, NICKEL, TIN ALLOY CA-725 CONTACT PLATING: GOLD ON THE MATING AREA, TIN-LEAD

ON THE CONTACT TAILS, NICKEL UNDERPLATE

346/396 SERIES CARD EDGE CONNECTOR CONTACT CODE 555,556,558,559,560 DIMENSIONS

YOUR CONNECTION TO QUALITY & SERVICE

**EDAC INC** TORONTO, ONTARIO CANADA

THESE DRAWINGS AND SPECIFICATIONS ARE THE PROPERTY OF EDAC INC.,AND SHALL NOT BE REPRODUCED, OR COPIED OR USED AS THE BASIS FOR THE MANUFACTURE OR SALE OF APPARATUS WITHOUT WRITTEN PERMISSION.