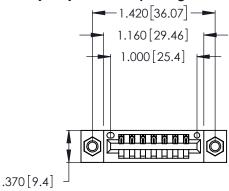

<u>Contact Dimensions:</u>
541-Wire Wrap .025 Sq. (0.64 Sq.) - Tail LG. =.750 (19.05)
.125 (3.18) Contact Spacing x .250 (6.35) Row Spacing

- INSULATOR MATERIAL: THERMOPLASTIC POLYESTER, UL 94V-0 CONTACT MATERIAL; COPPER, NICKEL, TIN ALLOY CA-725
- CONTACT PLATING: GOLD ON THE MATING AREA, TIN-LEAD ON THE CONTACT TAILS, NICKEL UNDERPLATE

THIS IS A C.A.D. GENERATED DRAWING DO NOT MAKE MANUAL REVISIONS TO MASTER.

ISSUE NUMBER

ORIGINAL

| 346/396 SERIES CARD EDGE CONNECTOR |
|------------------------------------|
| PART NUMBER: 346-007-541-107       |