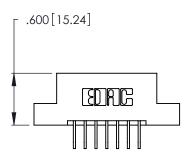

THIS IS A C.A.D. GENERATED DRAWING DO NOT MAKE MANUAL REVISIONS TO MASTER.

ISSUE NUMBER

ORIGINAL

1

**Contact Code 555** 

Contact Code 556

**Contact Code 558** 

**Contact Code 559** 

Contact Code 560

INSULATOR MATERIAL: THERMOPLASTIC POLYESTER, UL 94V-0 CONTACT MATERIAL; COPPER, NICKEL, TIN ALLOY CA-725 CONTACT PLATING: GOLD ON THE MATING AREA, TIN-LEAD

ON THE CONTACT TAILS, NICKEL UNDERPLATE

346/396 SERIES CARD EDGE CONNECTOR CONTACT CODE 555,556,558,559,560 DIMENSIONS

YOUR CONNECTION TO QUALITY & SERVICE

**EDAC INC** TORONTO, ONTARIO CANADA

THESE DRAWINGS AND SPECIFICATIONS ARE THE PROPERTY OF EDAC INC.,AND SHALL NOT BE REPRODUCED, OR COPIED OR USED AS THE BASIS FOR THE MANUFACTURE OR SALE OF APPARATUS WITHOUT WRITTEN PERMISSION.