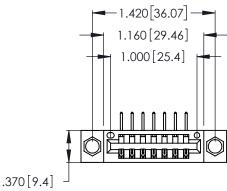

<u>Contact Dimensions:</u>
558-90 Degree Bend (Code 541 Contacts)
See Sheet 2 for Contact Code 555, 556, 558, 559, 560 Dimensions

- INSULATOR MATERIAL: THERMOPLASTIC POLYESTER, UL 94V-0 CONTACT MATERIAL; COPPER, NICKEL, TIN ALLOY CA-725
- CONTACT PLATING: GOLD ON THE MATING AREA, TIN-LEAD ON THE CONTACT TAILS, NICKEL UNDERPLATE

THIS IS A C.A.D. GENERATED DRAWING DO NOT MAKE MANUAL REVISIONS TO MASTER.

1

ORIGINAL

| Card Slot Accepts .054 [1.37] to .070 [1.78] — Thick P.C. Board |  |
|-----------------------------------------------------------------|--|
| .330 [8.38] Card Slot                                           |  |
| .160[4.07]Point of Contact                                      |  |

| 346/396 SERIES CARD EDGE CONNECTOR |
|------------------------------------|
| PART NUMBER: 346-007-558-104       |

**EDAC INC** TORONTO, ONTARIO CANADA

THESE DRAWINGS AND SPECIFICATIONS ARE THE PROPERTY OF EDAC INC.,AND SHALL NOT BE REPRODUCED, OR COPIED OR USED AS THE BASIS FOR THE MANUFACTURE OR SALE OF APPARATUS WITHOUT WRITTEN PERMISSION.