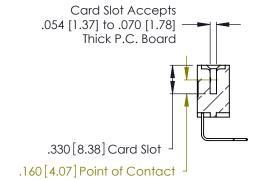

**Contact Code 560** 

INSULATOR MATERIAL: THERMOPLASTIC POLYESTER, UL 94V-0 CONTACT MATERIAL; COPPER, NICKEL, TIN ALLOY CA-725 CONTACT PLATING: GOLD ON THE MATING AREA, TIN-LEAD

ON THE CONTACT TAILS, NICKEL UNDERPLATE

346/396 SERIES CARD EDGE CONNECTOR CONTACT CODE 555,556,558,559,560 DIMENSIONS

YOUR CONNECTION TO QUALITY & SERVICE

**EDAC INC** TORONTO, ONTARIO CANADA

THESE DRAWINGS AND SPECIFICATIONS ARE THE PROPERTY OF EDAC INC.,AND SHALL NOT BE REPRODUCED, OR COPIED OR USED AS THE BASIS FOR THE MANUFACTURE OR SALE OF APPARATUS WITHOUT WRITTEN PERMISSION.