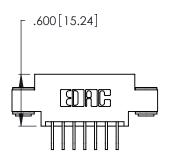

<u>Contact Dimensions:</u>
558-90 Degree Bend (Code 541 Contacts)
See Sheet 2 for Contact Code 555, 556, 558, 559, 560 Dimensions

- INSULATOR MATERIAL: THERMOPLASTIC POLYESTER, UL 94V-0 CONTACT MATERIAL; COPPER, NICKEL, TIN ALLOY CA-725
- CONTACT PLATING: GOLD ON THE MATING AREA, TIN-LEAD ON THE CONTACT TAILS, NICKEL UNDERPLATE

THIS IS A C.A.D. GENERATED DRAWING DO NOT MAKE MANUAL REVISIONS TO MASTER.

1

| 346/396 SERIES CARD EDGE CONNECTOR |
|------------------------------------|
| PART NUMBER: 346-007-558-603       |

**EDAC INC** TORONTO, ONTARIO CANADA