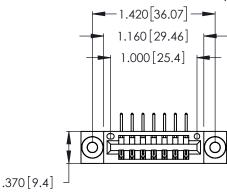

<u>Contact Dimensions:</u>
558-90 Degree Bend (Code 541 Contacts)
See Sheet 2 for Contact Code 555, 556, 558, 559, 560 Dimensions

- INSULATOR MATERIAL: THERMOPLASTIC POLYESTER, UL 94V-0 CONTACT MATERIAL; COPPER, NICKEL, TIN ALLOY CA-725
- CONTACT PLATING: GOLD ON THE MATING AREA, TIN-LEAD ON THE CONTACT TAILS, NICKEL UNDERPLATE

THIS IS A C.A.D. GENERATED DRAWING DO NOT MAKE MANUAL REVISIONS TO MASTER.

1

| 346/396 SERIES CARD EDGE CONNECTOR |
|------------------------------------|
| PART NUMBER: 346-007-558-603       |

**EDAC INC** TORONTO, ONTARIO CANADA