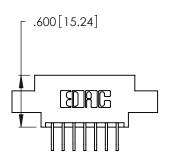

**Contact Code 560** 

INSULATOR MATERIAL: THERMOPLASTIC POLYESTER, UL 94V-0 CONTACT MATERIAL; COPPER, NICKEL, TIN ALLOY CA-725 CONTACT PLATING: GOLD ON THE MATING AREA, TIN-LEAD

ON THE CONTACT TAILS, NICKEL UNDERPLATE

346/396 SERIES CARD EDGE CONNECTOR CONTACT CODE 555,556,558,559,560 DIMENSIONS

YOUR CONNECTION TO QUALITY & SERVICE

**EDAC INC** TORONTO, ONTARIO CANADA

THESE DRAWINGS AND SPECIFICATIONS ARE THE PROPERTY OF EDAC INC.,AND SHALL NOT BE REPRODUCED, OR COPIED OR USED AS THE BASIS FOR THE MANUFACTURE OR SALE OF APPARATUS WITHOUT WRITTEN PERMISSION.