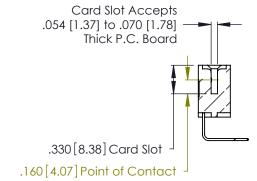

<u>Contact Dimensions:</u>
558-90 Degree Bend (Code 541 Contacts)
See Sheet 2 for Contact Code 555, 556, 558, 559, 560 Dimensions

- INSULATOR MATERIAL: THERMOPLASTIC POLYESTER, UL 94V-0 CONTACT MATERIAL; COPPER, NICKEL, TIN ALLOY CA-725
- CONTACT PLATING: GOLD ON THE MATING AREA, TIN-LEAD ON THE CONTACT TAILS, NICKEL UNDERPLATE

THIS IS A C.A.D. GENERATED DRAWING DO NOT MAKE MANUAL REVISIONS TO MASTER.

1

| 346/396 SERIES CARD EDGE CONNECTOR |
|------------------------------------|
| PART NUMBER: 346-007-558-607       |

**EDAC INC** TORONTO, ONTARIO CANADA