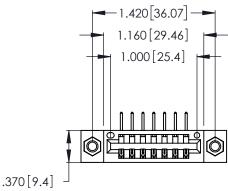

<u>Contact Dimensions:</u>
558-90 Degree Bend (Code 541 Contacts)
See Sheet 2 for Contact Code 555, 556, 558, 559, 560 Dimensions

- INSULATOR MATERIAL: THERMOPLASTIC POLYESTER, UL 94V-0 CONTACT MATERIAL; COPPER, NICKEL, TIN ALLOY CA-725
- CONTACT PLATING: GOLD ON THE MATING AREA, TIN-LEAD ON THE CONTACT TAILS, NICKEL UNDERPLATE

THIS IS A C.A.D. GENERATED DRAWING DO NOT MAKE MANUAL REVISIONS TO MASTER.

1

| 346/396 SERIES CARD EDGE CONNECTOR |
|------------------------------------|
| PART NUMBER: 346-007-558-607       |

**EDAC INC** TORONTO, ONTARIO CANADA