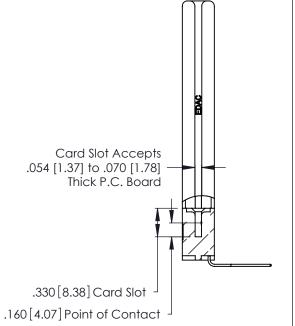

THIS IS A C.A.D. GENERATED DRAWING DO NOT MAKE MANUAL REVISIONS TO MASTER.

ISSUE NUMBER

ORIGINAL

1

**Contact Code 555** 

Contact Code 556

**Contact Code 558** 

**Contact Code 559** 

Contact Code 560

INSULATOR MATERIAL: THERMOPLASTIC POLYESTER, UL 94V-0 CONTACT MATERIAL; COPPER, NICKEL, TIN ALLOY CA-725 CONTACT PLATING: GOLD ON THE MATING AREA, TIN-LEAD

ON THE CONTACT TAILS, NICKEL UNDERPLATE

346/396 SERIES CARD EDGE CONNECTOR CONTACT CODE 555,556,558,559,560 DIMENSIONS

YOUR CONNECTION TO QUALITY & SERVICE

**EDAC INC** TORONTO, ONTARIO CANADA

THESE DRAWINGS AND SPECIFICATIONS ARE THE PROPERTY OF EDAC INC.,AND SHALL NOT BE REPRODUCED, OR COPIED OR USED AS THE BASIS FOR THE MANUFACTURE OR SALE OF APPARATUS WITHOUT WRITTEN PERMISSION.