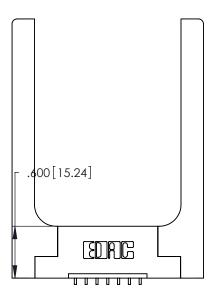

Contact Dimensions:
559-90 Degree Bend (Code 541 Contacts)
See Sheet 2 for Contact Code 555, 556, 558, 559, 560 Dimensions

- INSULATOR MATERIAL: THERMOPLASTIC POLYESTER, UL 94V-0 CONTACT MATERIAL; COPPER, NICKEL, TIN\_ALLOY CA-725
- CONTACT PLATING: GOLD ON THE MATING AREA, TIN-LEAD ON THE CONTACT TAILS, NICKEL UNDERPLATE

THIS IS A C.A.D. GENERATED DRAWING DO NOT MAKE MANUAL REVISIONS TO MASTER.

ISSUE NUMBER ORIGINAL 1

346/396 SERIES CARD EDGE CONNECTOR PART NUMBER: 346-007-559-158

**EDAC INC** TORONTO, ONTARIO CANADA

THESE DRAWINGS AND SPECIFICATIONS ARE THE PROPERTY OF EDAC INC.,AND SHALL NOT BE REPRODUCED, OR COPIED OR USED AS THE BASIS FOR THE MANUFACTURE OR SALE OF APPARATUS WITHOUT WRITTEN PERMISSION.