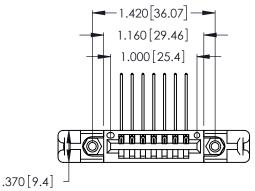

Contact Dimensions:
559-90 Degree Bend (Code 541 Contacts)
See Sheet 2 for Contact Code 555, 556, 558, 559, 560 Dimensions

- INSULATOR MATERIAL: THERMOPLASTIC POLYESTER, UL 94V-0 CONTACT MATERIAL; COPPER, NICKEL, TIN\_ALLOY CA-725
- CONTACT PLATING: GOLD ON THE MATING AREA, TIN-LEAD ON THE CONTACT TAILS, NICKEL UNDERPLATE

THIS IS A C.A.D. GENERATED DRAWING DO NOT MAKE MANUAL REVISIONS TO MASTER.

ISSUE NUMBER ORIGINAL 1

346/396 SERIES CARD EDGE CONNECTOR PART NUMBER: 346-007-559-158

**EDAC INC** TORONTO, ONTARIO CANADA

THESE DRAWINGS AND SPECIFICATIONS ARE THE PROPERTY OF EDAC INC.,AND SHALL NOT BE REPRODUCED, OR COPIED OR USED AS THE BASIS FOR THE MANUFACTURE OR SALE OF APPARATUS WITHOUT WRITTEN PERMISSION.