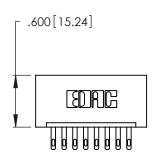

Card Slot Accepts .054 [1.37] to .070 [1.78] Thick P.C. Board

.330 [8.38] Card Slot

ISSUE NUMBER

ORIGINAL

1

.160 [4.07] Point of Contact 346/396 SERIES CARD EDGE CONNECTOR PART NUMBER: 346-008-500-101

YOUR CONNECTION TO QUALITY & SERVICE

**EDAC INC** TORONTO, ONTARIO CANADA

THESE DRAWINGS AND SPECIFICATIONS ARE THE PROPERTY OF EDAC INC.,AND SHALL NOT BE REPRODUCED, OR COPIED OR USED AS THE BASIS FOR THE MANUFACTURE OR SALE OF APPARATUS WITHOUT WRITTEN PERMISSION.