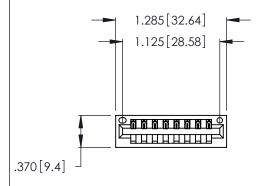

<u>Contact Dimensions:</u>
500-Wire Hole .050x.025 (1.27x0.64) - Tail LG. =.260 (6.60)
.125 (3.18) Contact Spacing x .250 (6.35) Row Spacing

THIS IS A C.A.D. GENERATED DRAWING DO NOT MAKE MANUAL REVISIONS TO MASTER.

Card Slot Accepts .054 [1.37] to .070 [1.78] Thick P.C. Board

.330 [8.38] Card Slot

ISSUE NUMBER

ORIGINAL

1

.160 [4.07] Point of Contact 346/396 SERIES CARD EDGE CONNECTOR PART NUMBER: 346-008-500-101

YOUR CONNECTION TO QUALITY & SERVICE