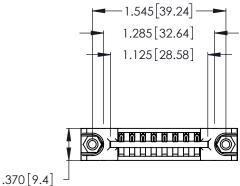

Contact Dimensions: 500-Wire Hole .050x.025 (1.27x0.64) - Tail LG. =.260 (6.60) .125 (3.18) Contact Spacing x .250 (6.35) Row Spacing

INSULATOR MATERIAL: THERMOPLASTIC POLYESTER, UL 94V-0 CONTACT MATERIAL; COPPER, NICKEL, TIN\_ALLOY CA-725

CONTACT PLATING: GOLD ON THE MATING AREA, TIN-LEAD ON THE CONTACT TAILS, NICKEL UNDERPLATE

THIS IS A C.A.D. GENERATED DRAWING DO NOT MAKE MANUAL REVISIONS TO MASTER.

ISSUE NUMBER ORIGINAL 1

346/396 SERIES CARD EDGE CONNECTOR PART NUMBER: 346-008-500-678