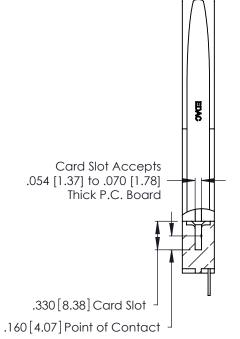

THIS IS A C.A.D. GENERATED DRAWING DO NOT MAKE MANUAL REVISIONS TO MASTER.

ISSUE NUMBER

ORIGINAL

1

**Contact Code 555** 

Contact Code 556

**Contact Code 558** 

**Contact Code 559** 

Contact Code 560

INSULATOR MATERIAL: THERMOPLASTIC POLYESTER, UL 94V-0 CONTACT MATERIAL; COPPER, NICKEL, TIN ALLOY CA-725 CONTACT PLATING: GOLD ON THE MATING AREA, TIN-LEAD

ON THE CONTACT TAILS, NICKEL UNDERPLATE