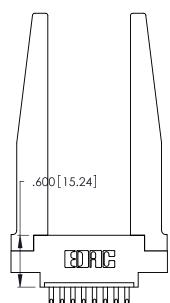

THIS IS A C.A.D. GENERATED DRAWING DO NOT MAKE MANUAL REVISIONS TO MASTER.

ISSUE NUMBER

ORIGINAL

1

**Contact Code 555** 

Contact Code 556

**Contact Code 558** 

**Contact Code 559** 

Contact Code 560

INSULATOR MATERIAL: THERMOPLASTIC POLYESTER, UL 94V-0 CONTACT MATERIAL; COPPER, NICKEL, TIN ALLOY CA-725 CONTACT PLATING: GOLD ON THE MATING AREA, TIN-LEAD

ON THE CONTACT TAILS, NICKEL UNDERPLATE