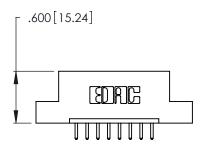

THIS IS A C.A.D. GENERATED DRAWING DO NOT MAKE MANUAL REVISIONS TO MASTER.

1

| 346/396 SERIES CARD EDGE CONNECTOR |
|------------------------------------|
| PART NUMBER: 346-008-520-108       |

**EDAC INC** TORONTO, ONTARIO CANADA