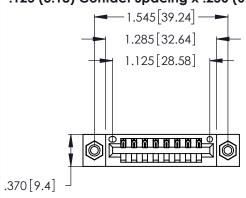

<u>Contact Dimensions:</u>
520-P.C. Tail .030x.018 (0.76x0.46) - Tail LG. = .175 (4.45)
.125 (3.18) Contact Spacing x .250 (6.35) Row Spacing

- INSULATOR MATERIAL: THERMOPLASTIC POLYESTER, UL 94V-0 CONTACT MATERIAL; COPPER, NICKEL, TIN\_ALLOY CA-725
- CONTACT PLATING: GOLD ON THE MATING AREA, TIN-LEAD ON THE CONTACT TAILS, NICKEL UNDERPLATE

THIS IS A C.A.D. GENERATED DRAWING DO NOT MAKE MANUAL REVISIONS TO MASTER.

1

| 346/396 SERIES CARD EDGE CONNECTOR |
|------------------------------------|
| PART NUMBER: 346-008-520-108       |

**EDAC INC** TORONTO, ONTARIO CANADA