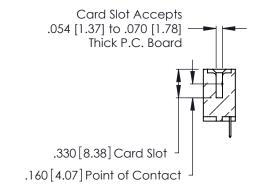

THIS IS A C.A.D. GENERATED DRAWING DO NOT MAKE MANUAL REVISIONS TO MASTER.

ISSUE NUMBER

ORIGINAL

1

**Contact Code 555** 

Contact Code 556

**Contact Code 558** 

**Contact Code 559** 

Contact Code 560

INSULATOR MATERIAL: THERMOPLASTIC POLYESTER, UL 94V-0 CONTACT MATERIAL; COPPER, NICKEL, TIN ALLOY CA-725 CONTACT PLATING: GOLD ON THE MATING AREA, TIN-LEAD

ON THE CONTACT TAILS, NICKEL UNDERPLATE

346/396 SERIES CARD EDGE CONNECTOR CONTACT CODE 555,556,558,559,560 DIMENSIONS

YOUR CONNECTION TO QUALITY & SERVICE

**EDAC INC** TORONTO, ONTARIO CANADA

THESE DRAWINGS AND SPECIFICATIONS ARE THE PROPERTY OF EDAC INC.,AND SHALL NOT BE REPRODUCED, OR COPIED OR USED AS THE BASIS FOR THE MANUFACTURE OR SALE OF APPARATUS WITHOUT WRITTEN PERMISSION.