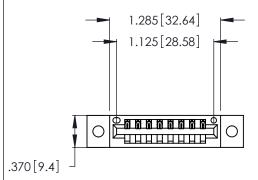

<u>Contact Dimensions:</u>
520-P.C. Tail .030x.018 (0.76x0.46) - Tail LG. = .175 (4.45) .125 (3.18) Contact Spacing x .250 (6.35) Row Spacing

- INSULATOR MATERIAL: THERMOPLASTIC POLYESTER, UL 94V-0 CONTACT MATERIAL; COPPER, NICKEL, TIN ALLOY CA-725
- CONTACT PLATING: GOLD ON THE MATING AREA, TIN-LEAD ON THE CONTACT TAILS, NICKEL UNDERPLATE

346/396 SERIES CARD EDGE CONNECTOR CONTACT CODE 555,556,558,559,560 DIMENSIONS

YOUR CONNECTION TO QUALITY & SERVICE

**EDAC INC** TORONTO, ONTARIO CANADA

THESE DRAWINGS AND SPECIFICATIONS ARE THE PROPERTY OF EDAC INC.,AND SHALL NOT BE REPRODUCED, OR COPIED OR USED AS THE BASIS FOR THE MANUFACTURE OR SALE OF APPARATUS WITHOUT WRITTEN PERMISSION.