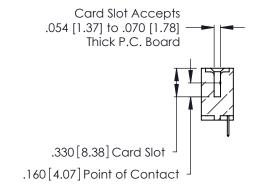

**Contact Code 560** 

INSULATOR MATERIAL: THERMOPLASTIC POLYESTER, UL 94V-0 CONTACT MATERIAL; COPPER, NICKEL, TIN ALLOY CA-725 CONTACT PLATING: GOLD ON THE MATING AREA, TIN-LEAD

ON THE CONTACT TAILS, NICKEL UNDERPLATE

346/396 SERIES CARD EDGE CONNECTOR CONTACT CODE 555,556,558,559,560 DIMENSIONS

YOUR CONNECTION TO QUALITY & SERVICE

**EDAC INC** TORONTO, ONTARIO CANADA

THESE DRAWINGS AND SPECIFICATIONS ARE THE PROPERTY OF EDAC INC.,AND SHALL NOT BE REPRODUCED, OR COPIED OR USED AS THE BASIS FOR THE MANUFACTURE OR SALE OF APPARATUS WITHOUT WRITTEN PERMISSION.