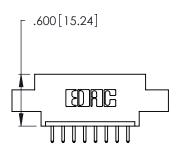

THIS IS A C.A.D. GENERATED DRAWING DO NOT MAKE MANUAL REVISIONS TO MASTER.

| 346/396 SERIES CARD EDGE CONNECTOR |
|------------------------------------|
| PART NUMBER: 346-008-520-602       |

**EDAC INC** TORONTO, ONTARIO CANADA

346/396 SERIES CARD EDGE CONNECTOR CONTACT CODE 555,556,558,559,560 DIMENSIONS

YOUR CONNECTION TO QUALITY & SERVICE

**EDAC INC** TORONTO, ONTARIO CANADA

THESE DRAWINGS AND SPECIFICATIONS ARE THE PROPERTY OF EDAC INC.,AND SHALL NOT BE REPRODUCED, OR COPIED OR USED AS THE BASIS FOR THE MANUFACTURE OR SALE OF APPARATUS WITHOUT WRITTEN PERMISSION.