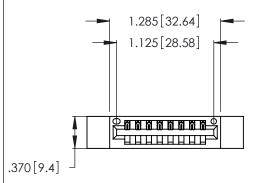

346/396 SERIES CARD EDGE CONNECTOR CONTACT CODE 555,556,558,559,560 DIMENSIONS

YOUR CONNECTION TO QUALITY & SERVICE

**EDAC INC** TORONTO, ONTARIO CANADA

THESE DRAWINGS AND SPECIFICATIONS ARE THE PROPERTY OF EDAC INC.,AND SHALL NOT BE REPRODUCED, OR COPIED OR USED AS THE BASIS FOR THE MANUFACTURE OR SALE OF APPARATUS WITHOUT WRITTEN PERMISSION.