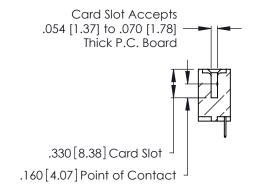

**Contact Code 560** 

INSULATOR MATERIAL: THERMOPLASTIC POLYESTER, UL 94V-0 CONTACT MATERIAL; COPPER, NICKEL, TIN ALLOY CA-725 CONTACT PLATING: GOLD ON THE MATING AREA, TIN-LEAD

ON THE CONTACT TAILS, NICKEL UNDERPLATE