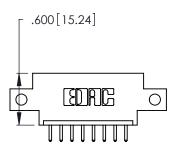

THIS IS A C.A.D. GENERATED DRAWING DO NOT MAKE MANUAL REVISIONS TO MASTER.

| 346/396 SERIES CARD EDGE CONNECTOR |
|------------------------------------|
| PART NUMBER: 346-008-520-612       |

**EDAC INC** TORONTO, ONTARIO CANADA