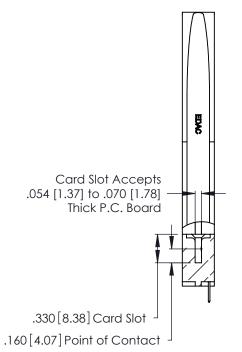

THIS IS A C.A.D. GENERATED DRAWING DO NOT MAKE MANUAL REVISIONS TO MASTER.

ISSUE NUMBER

ORIGINAL

1

**Contact Code 555** 

Contact Code 556

**Contact Code 558** 

**Contact Code 559** 

Contact Code 560

INSULATOR MATERIAL: THERMOPLASTIC POLYESTER, UL 94V-0 CONTACT MATERIAL; COPPER, NICKEL, TIN ALLOY CA-725 CONTACT PLATING: GOLD ON THE MATING AREA, TIN-LEAD

ON THE CONTACT TAILS, NICKEL UNDERPLATE

346/396 SERIES CARD EDGE CONNECTOR CONTACT CODE 555,556,558,559,560 DIMENSIONS

YOUR CONNECTION TO QUALITY & SERVICE

**EDAC INC** TORONTO, ONTARIO CANADA

THESE DRAWINGS AND SPECIFICATIONS ARE THE PROPERTY OF EDAC INC.,AND SHALL NOT BE REPRODUCED, OR COPIED OR USED AS THE BASIS FOR THE MANUFACTURE OR SALE OF APPARATUS WITHOUT WRITTEN PERMISSION.