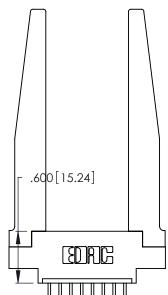

THIS IS A C.A.D. GENERATED DRAWING DO NOT MAKE MANUAL REVISIONS TO MASTER.

ISSUE NUMBER

ORIGINAL

1

**Contact Code 555** 

Contact Code 556

**Contact Code 558** 

**Contact Code 559** 

Contact Code 560

INSULATOR MATERIAL: THERMOPLASTIC POLYESTER, UL 94V-0 CONTACT MATERIAL; COPPER, NICKEL, TIN ALLOY CA-725 CONTACT PLATING: GOLD ON THE MATING AREA, TIN-LEAD

ON THE CONTACT TAILS, NICKEL UNDERPLATE

346/396 SERIES CARD EDGE CONNECTOR CONTACT CODE 555,556,558,559,560 DIMENSIONS

YOUR CONNECTION TO QUALITY & SERVICE

**EDAC INC** TORONTO, ONTARIO CANADA

THESE DRAWINGS AND SPECIFICATIONS ARE THE PROPERTY OF EDAC INC.,AND SHALL NOT BE REPRODUCED, OR COPIED OR USED AS THE BASIS FOR THE MANUFACTURE OR SALE OF APPARATUS WITHOUT WRITTEN PERMISSION.