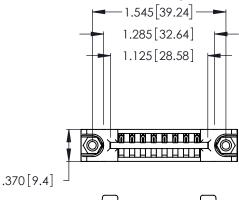

<u>Contact Dimensions:</u>
520-P.C. Tail .030x.018 (0.76x0.46) - Tail LG. = .175 (4.45) .125 (3.18) Contact Spacing x .250 (6.35) Row Spacing

- INSULATOR MATERIAL: THERMOPLASTIC POLYESTER, UL 94V-0 CONTACT MATERIAL; COPPER, NICKEL, TIN\_ALLOY CA-725
- CONTACT PLATING: GOLD ON THE MATING AREA, TIN-LEAD ON THE CONTACT TAILS, NICKEL UNDERPLATE

THIS IS A C.A.D. GENERATED DRAWING DO NOT MAKE MANUAL REVISIONS TO MASTER.

ISSUE NUMBER ORIGINAL 1

346/396 SERIES CARD EDGE CONNECTOR PART NUMBER: 346-008-520-678

**EDAC INC** TORONTO, ONTARIO CANADA

THESE DRAWINGS AND SPECIFICATIONS ARE THE PROPERTY OF EDAC INC., AND SHALL NOT BE REPRODUCED, OR COPIED OR USED AS THE BASIS FOR THE MANUFACTURE OR SALE OF APPARATUS WITHOUT WRITTEN PERMISSION.