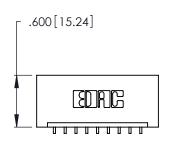

Contact Dimensions:
559-90 Degree Bend (Code 541 Contacts)
See Sheet 2 for Contact Code 555, 556, 558, 559, 560 Dimensions

THIS IS A C.A.D. GENERATED DRAWING DO NOT MAKE MANUAL REVISIONS TO MASTER.

ISSUE NUMBER

ORIGINAL

1

Card Slot Accepts .054 [1.37] to .070 [1.78] Thick P.C. Board .330 [8.38] Card Slot .160 [4.07] Point of Contact

- INSULATOR MATERIAL: THERMOPLASTIC POLYESTER, UL 94V-0 CONTACT MATERIAL; COPPER, NICKEL, TIN ALLOY CA-725
- CONTACT PLATING: GOLD ON THE MATING AREA, TIN-LEAD ON THE CONTACT TAILS, NICKEL UNDERPLATE