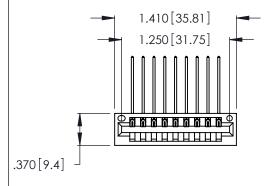

Contact Dimensions:
559-90 Degree Bend (Code 541 Contacts)
See Sheet 2 for Contact Code 555, 556, 558, 559, 560 Dimensions

THIS IS A C.A.D. GENERATED DRAWING DO NOT MAKE MANUAL REVISIONS TO MASTER.

ISSUE NUMBER

ORIGINAL

1

Card Slot Accepts .054 [1.37] to .070 [1.78] Thick P.C. Board .330 [8.38] Card Slot .160 [4.07] Point of Contact

- INSULATOR MATERIAL: THERMOPLASTIC POLYESTER, UL 94V-0 CONTACT MATERIAL; COPPER, NICKEL, TIN ALLOY CA-725
- CONTACT PLATING: GOLD ON THE MATING AREA, TIN-LEAD ON THE CONTACT TAILS, NICKEL UNDERPLATE