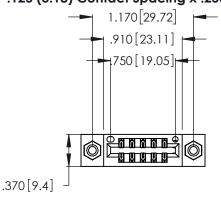

<u>Contact Dimensions:</u>
520-P.C. Tail .030x.018 (0.76x0.46) - Tail LG. = .175 (4.45)
.125 (3.18) Contact Spacing x .250 (6.35) Row Spacing

- INSULATOR MATERIAL: THERMOPLASTIC POLYESTER, UL 94V-0 CONTACT MATERIAL; COPPER, NICKEL, TIN ALLOY CA-725
- CONTACT PLATING: GOLD ON THE MATING AREA, TIN-LEAD ON THE CONTACT TAILS, NICKEL UNDERPLATE

THIS IS A C.A.D. GENERATED DRAWING DO NOT MAKE MANUAL REVISIONS TO MASTER.

1

| 346/396 SERIES CARD EDGE CONNECTOR |
|------------------------------------|
| PART NUMBER: 346-012-520-808       |

**EDAC INC** TORONTO, ONTARIO CANADA