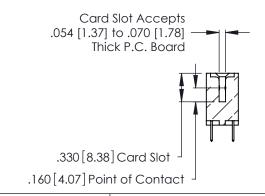

THIS IS A C.A.D. GENERATED DRAWING DO NOT MAKE MANUAL REVISIONS TO MASTER.

Contact Code 556

ISSUE NUMBER

ORIGINAL

1

**Contact Code 555** 

INSULATOR MATERIAL: THERMOPLASTIC POLYESTER, UL 94V-0 CONTACT MATERIAL; COPPER, NICKEL, TIN ALLOY CA-725 CONTACT PLATING: GOLD ON THE MATING AREA, TIN-LEAD ON THE CONTACT TAILS, NICKEL UNDERPLATE

## 346/396 SERIES CARD EDGE CONNECTOR CONTACT CODE 555,556,558,559,560 DIMENSIONS

YOUR CONNECTION TO QUALITY & SERVICE

**EDAC INC** TORONTO, ONTARIO CANADA

THESE DRAWINGS AND SPECIFICATIONS ARE THE PROPERTY OF EDAC INC.,AND SHALL NOT BE REPRODUCED, OR COPIED OR USED AS THE BASIS FOR THE MANUFACTURE OR SALE OF APPARATUS WITHOUT WRITTEN PERMISSION.