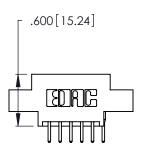

THIS IS A C.A.D. GENERATED DRAWING DO NOT MAKE MANUAL REVISIONS TO MASTER.

1

| 346/396 SERIES CARD EDGE CONNECTOR |
|------------------------------------|
| PART NUMBER: 346-012-520-808       |

**EDAC INC** TORONTO, ONTARIO CANADA

.375 [9.54]