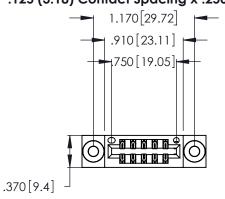

<u>Contact Dimensions:</u>
526-P.C. Tail .018 Sq. (0.46 Sq.) - Tail LG. =.350 (8.89)
.125 (3.18) Contact Spacing x .250 (6.35) Row Spacing

- INSULATOR MATERIAL: THERMOPLASTIC POLYESTER, UL 94V-0 CONTACT MATERIAL; COPPER, NICKEL, TIN ALLOY CA-725
- CONTACT PLATING: GOLD ON THE MATING AREA, TIN-LEAD ON THE CONTACT TAILS, NICKEL UNDERPLATE

346/396 SERIES CARD EDGE CONNECTOR PART NUMBER: 346-012-526-203

**EDAC INC** TORONTO, ONTARIO CANADA

THESE DRAWINGS AND SPECIFICATIONS ARE THE PROPERTY OF EDAC INC., AND SHALL NOT BE REPRODUCED, OR COPIED OR USED AS THE BASIS FOR THE MANUFACTURE OR SALE OF APPARATUS WITHOUT WRITTEN PERMISSION.

| ACAD REFERENCE NO. |       | 346-ENG-MASTER   |       |
|--------------------|-------|------------------|-------|
| DRAWN:             | J.LEE | DATE: APR. 22/09 |       |
| CHECKED:           |       | DATE:            |       |
| SCALE:             | N.T.S | SHEET            | OF 2  |
| DRAWING NUMBER     |       |                  | ISSUE |
| 346-ENG-MASTER     |       |                  | 1     |