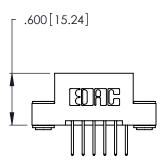

THIS IS A C.A.D. GENERATED DRAWING DO NOT MAKE MANUAL REVISIONS TO MASTER.

ISSUE NUMBER

ORIGINAL

1

Card Slot Accepts .054 [1.37] to .070 [1.78] Thick P.C. Board .330 [8.38] Card Slot .160 [4.07] Point of Contact

346/396 SERIES CARD EDGE CONNECTOR PART NUMBER: 346-012-526-203

**EDAC INC** TORONTO, ONTARIO CANADA

THESE DRAWINGS AND SPECIFICATIONS ARE THE PROPERTY OF EDAC INC., AND SHALL NOT BE REPRODUCED, OR COPIED OR USED AS THE BASIS FOR THE MANUFACTURE OR SALE OF APPARATUS WITHOUT WRITTEN PERMISSION.

| ACAD REFERENCE NO. |       | 346-ENG-MASTER   |       |
|--------------------|-------|------------------|-------|
| DRAWN:             | J.LEE | DATE: APR. 22/09 |       |
| CHECKED:           |       | DATE:            |       |
| SCALE:             | N.T.S | SHEET            | OF 2  |
| DRAWING NUMBER     |       |                  | ISSUE |
| 346-ENG-MASTER     |       |                  | 1     |