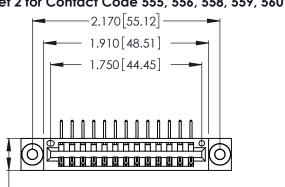

THIS IS A C.A.D. GENERATED DRAWING DO NOT MAKE MANUAL REVISIONS TO MASTER.

ISSUE NUMBER

ORIGINAL

1

**Contact Code 555** 

Contact Code 556

**Contact Code 558** 

**Contact Code 559** 

**Contact Code 560** 

INSULATOR MATERIAL: THERMOPLASTIC POLYESTER, UL 94V-0 CONTACT MATERIAL; COPPER, NICKEL, TIN ALLOY CA-725 CONTACT PLATING: GOLD ON THE MATING AREA, TIN-LEAD

ON THE CONTACT TAILS, NICKEL UNDERPLATE

346/396 SERIES CARD EDGE CONNECTOR CONTACT CODE 555,556,558,559,560 DIMENSIONS

YOUR CONNECTION TO QUALITY & SERVICE

**EDAC INC** TORONTO, ONTARIO CANADA

THESE DRAWINGS AND SPECIFICATIONS ARE THE PROPERTY OF EDAC INC.,AND SHALL NOT BE REPRODUCED, OR COPIED OR USED AS THE BASIS FOR THE MANUFACTURE OR SALE OF APPARATUS WITHOUT WRITTEN PERMISSION.