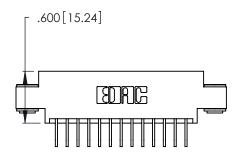

Contact Dimensions:
558-90 Degree Bend (Code 541 Contacts)
See Sheet 2 for Contact Code 555, 556, 558, 559, 560 Dimensions

.370 [9.4]

- INSULATOR MATERIAL: THERMOPLASTIC POLYESTER, UL 94V-0 CONTACT MATERIAL; COPPER, NICKEL, TIN ALLOY CA-725
- CONTACT PLATING: GOLD ON THE MATING AREA, TIN-LEAD ON THE CONTACT TAILS, NICKEL UNDERPLATE

THIS IS A C.A.D. GENERATED DRAWING DO NOT MAKE MANUAL REVISIONS TO MASTER.

| 346/396 SERIES CARD EDGE CONNECTOR |
|------------------------------------|
| PART NUMBER: 346-013-558-603       |

**EDAC INC** TORONTO, ONTARIO CANADA