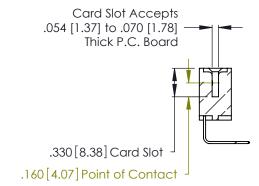

Contact Dimensions:
558-90 Degree Bend (Code 541 Contacts)
See Sheet 2 for Contact Code 555, 556, 558, 559, 560 Dimensions

.370 [9.4]

- INSULATOR MATERIAL: THERMOPLASTIC POLYESTER, UL 94V-0 CONTACT MATERIAL; COPPER, NICKEL, TIN ALLOY CA-725
- CONTACT PLATING: GOLD ON THE MATING AREA, TIN-LEAD ON THE CONTACT TAILS, NICKEL UNDERPLATE