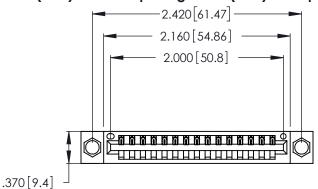

Contact Dimensions: 521-P.C. Tail .025 Sq. (0.64 Sq.) - Tail LG. =.150 (3.81) .125 (3.18) Contact Spacing x .250 (6.35) Row Spacing

- INSULATOR MATERIAL: THERMOPLASTIC POLYESTER, UL 94V-0 CONTACT MATERIAL; COPPER, NICKEL, TIN\_ALLOY CA-725
- CONTACT PLATING: GOLD ON THE MATING AREA, TIN-LEAD ON THE CONTACT TAILS, NICKEL UNDERPLATE