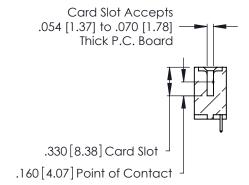

Contact Dimensions: 521-P.C. Tail .025 Sq. (0.64 Sq.) - Tail LG. =.150 (3.81) .125 (3.18) Contact Spacing x .250 (6.35) Row Spacing

- INSULATOR MATERIAL: THERMOPLASTIC POLYESTER, UL 94V-0 CONTACT MATERIAL; COPPER, NICKEL, TIN\_ALLOY CA-725
- CONTACT PLATING: GOLD ON THE MATING AREA, TIN-LEAD ON THE CONTACT TAILS, NICKEL UNDERPLATE