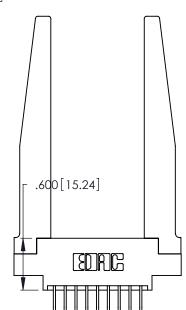

THIS IS A C.A.D. GENERATED DRAWING DO NOT MAKE MANUAL REVISIONS TO MASTER.

ISSUE NUMBER

ORIGINAL

1

**Contact Code 555** 

Contact Code 556

**Contact Code 558** 

**Contact Code 559** 

**Contact Code 560** 

INSULATOR MATERIAL: THERMOPLASTIC POLYESTER, UL 94V-0 CONTACT MATERIAL; COPPER, NICKEL, TIN ALLOY CA-725 CONTACT PLATING: GOLD ON THE MATING AREA, TIN-LEAD

ON THE CONTACT TAILS, NICKEL UNDERPLATE

346/396 SERIES CARD EDGE CONNECTOR CONTACT CODE 555,556,558,559,560 DIMENSIONS

YOUR CONNECTION TO QUALITY & SERVICE

**EDAC INC** TORONTO, ONTARIO CANADA

THESE DRAWINGS AND SPECIFICATIONS ARE THE PROPERTY OF EDAC INC.,AND SHALL NOT BE REPRODUCED, OR COPIED OR USED AS THE BASIS FOR THE MANUFACTURE OR SALE OF APPARATUS WITHOUT WRITTEN PERMISSION.