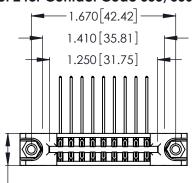

Contact Dimensions:
558-90 Degree Bend (Code 541 Contacts)
See Sheet 2 for Contact Code 555, 556, 558, 559, 560 Dimensions

.370 [9.4]

THIS IS A C.A.D. GENERATED DRAWING DO NOT MAKE MANUAL REVISIONS TO MASTER.

1

Card Slot Accepts .054 [1.37] to .070 [1.78] Thick P.C. Board .330 [8.38] Card Slot

.160 [4.07] Point of Contact

INSULATOR MATERIAL: THERMOPLASTIC POLYESTER, UL 94V-0 CONTACT MATERIAL; COPPER, NICKEL, TIN\_ALLOY CA-725

CONTACT PLATING: GOLD ON THE MATING AREA, TIN-LEAD ON THE CONTACT TAILS, NICKEL UNDERPLATE

346/396 SERIES CARD EDGE CONNECTOR PART NUMBER: 346-018-558-878

YOUR CONNECTION TO QUALITY & SERVICE

**EDAC INC** TORONTO, ONTARIO CANADA