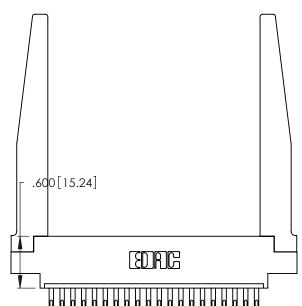

ISSUE NUMBER

ORIGINAL

(1)

Card Slot Accepts .054 [1.37] to .070 [1.78] Thick P.C. Board .330 [8.38] Card Slot .160 [4.07] Point of Contact

ACAD REFERENCE NO.

J.LEE

DRAWN:

346/396 SERIES CARD EDGE CONNECTOR PART NUMBER: 346-020-500-678