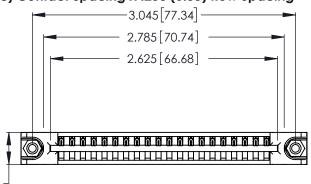

Contact Dimensions: 500-Wire Hole .050x.025 (1.27x0.64) - Tail LG. =.260 (6.60) .125 (3.18) Contact Spacing x .250 (6.35) Row Spacing

.370 [9.4]

THIS IS A C.A.D. GENERATED DRAWING DO NOT MAKE MANUAL REVISIONS TO MASTER.

ISSUE NUMBER

ORIGINAL

(1)

Card Slot Accepts .054 [1.37] to .070 [1.78] Thick P.C. Board .330 [8.38] Card Slot .160 [4.07] Point of Contact

ACAD REFERENCE NO.

J.LEE

DRAWN:

346/396 SERIES CARD EDGE CONNECTOR PART NUMBER: 346-020-500-678