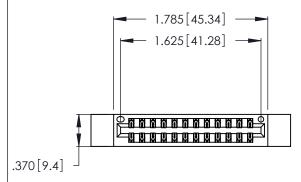

<u>Contact Dimensions:</u>
541-Wire Wrap .025 Sq. (0.64 Sq.) - Tail LG. =.750 (19.05)
.125 (3.18) Contact Spacing x .250 (6.35) Row Spacing

- INSULATOR MATERIAL: THERMOPLASTIC POLYESTER, UL 94V-0 CONTACT MATERIAL; COPPER, NICKEL, TIN\_ALLOY CA-725
- CONTACT PLATING: GOLD ON THE MATING AREA, TIN-LEAD ON THE CONTACT TAILS, NICKEL UNDERPLATE

THIS IS A C.A.D. GENERATED DRAWING DO NOT MAKE MANUAL REVISIONS TO MASTER.

346/396 SERIES CARD EDGE CONNECTOR PART NUMBER: 346-024-541-812

**EDAC INC** TORONTO, ONTARIO CANADA

THESE DRAWINGS AND SPECIFICATIONS ARE THE PROPERTY OF EDAC INC., AND SHALL NOT BE REPRODUCED, OR COPIED OR USED AS THE BASIS FOR THE MANUFACTURE OR SALE OF APPARATUS WITHOUT WRITTEN PERMISSION.