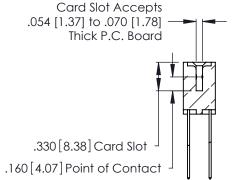

THIS IS A C.A.D. GENERATED DRAWING DO NOT MAKE MANUAL REVISIONS TO MASTER.

ISSUE NUMBER

ORIGINAL

1

**Contact Code 555** 

Contact Code 556

**Contact Code 558** 

**Contact Code 559** 

Contact Code 560

INSULATOR MATERIAL: THERMOPLASTIC POLYESTER, UL 94V-0 CONTACT MATERIAL; COPPER, NICKEL, TIN ALLOY CA-725 CONTACT PLATING: GOLD ON THE MATING AREA, TIN-LEAD

ON THE CONTACT TAILS, NICKEL UNDERPLATE

346/396 SERIES CARD EDGE CONNECTOR CONTACT CODE 555,556,558,559,560 DIMENSIONS

YOUR CONNECTION TO QUALITY & SERVICE

**EDAC INC** TORONTO, ONTARIO CANADA

THESE DRAWINGS AND SPECIFICATIONS ARE THE PROPERTY OF EDAC INC.,AND SHALL NOT BE REPRODUCED, OR COPIED OR USED AS THE BASIS FOR THE MANUFACTURE OR SALE OF APPARATUS WITHOUT WRITTEN PERMISSION.