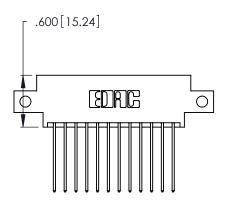

THIS IS A C.A.D. GENERATED DRAWING DO NOT MAKE MANUAL REVISIONS TO MASTER.

346/396 SERIES CARD EDGE CONNECTOR PART NUMBER: 346-024-541-812

**EDAC INC** TORONTO, ONTARIO CANADA

THESE DRAWINGS AND SPECIFICATIONS ARE THE PROPERTY OF EDAC INC., AND SHALL NOT BE REPRODUCED, OR COPIED OR USED AS THE BASIS FOR THE MANUFACTURE OR SALE OF APPARATUS WITHOUT WRITTEN PERMISSION.

<u>Contact Dimensions:</u>
541-Wire Wrap .025 Sq. (0.64 Sq.) - Tail LG. =.750 (19.05)
.125 (3.18) Contact Spacing x .250 (6.35) Row Spacing

- INSULATOR MATERIAL: THERMOPLASTIC POLYESTER, UL 94V-0 CONTACT MATERIAL; COPPER, NICKEL, TIN\_ALLOY CA-725
- CONTACT PLATING: GOLD ON THE MATING AREA, TIN-LEAD ON THE CONTACT TAILS, NICKEL UNDERPLATE