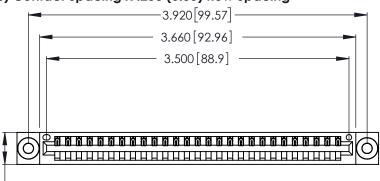

Contact Dimensions: 540-Wire Wrap .025 Sq. (0.64 Sq.) - Tail LG. =.560 (14.22) .125 (3.18) Contact Spacing x .250 (6.35) Row Spacing

.370 [9.4]

.600 [15.24] 

THIS IS A C.A.D. GENERATED DRAWING DO NOT MAKE MANUAL REVISIONS TO MASTER.

Card Slot Accepts .054 [1.37] to .070 [1.78] Thick P.C. Board

.330 [8.38] Card Slot .160 [4.07] Point of Contact ISSUE NUMBER ORIGINAL 1

346/396 SERIES CARD EDGE CONNECTOR PART NUMBER: 346-027-540-103

YOUR CONNECTION TO QUALITY & SERVICE