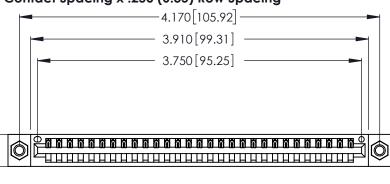

Contact Dimensions: 521-P.C. Tail .025 Sq. (0.64 Sq.) - Tail LG. =.150 (3.81) .125 (3.18) Contact Spacing x .250 (6.35) Row Spacing

.370 [9.4]

THIS IS A C.A.D. GENERATED DRAWING DO NOT MAKE MANUAL REVISIONS TO MASTER.

Card Slot Accepts .054 [1.37] to .070 [1.78] Thick P.C. Board .330 [8.38] Card Slot .160 [4.07] Point of Contact

INSULATOR MATERIAL: THERMOPLASTIC POLYESTER, UL 94V-0 CONTACT MATERIAL; COPPER, NICKEL, TIN ALLOY CA-725