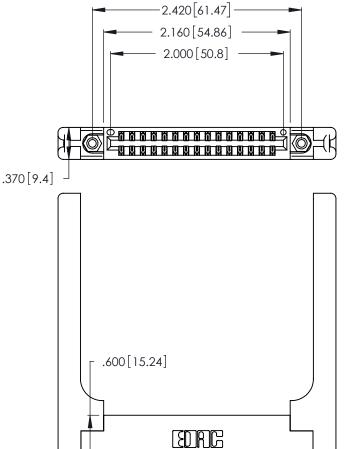

<u>Contact Dimensions:</u>
522-P.C. Tail .025 Sq. (0.64 Sq.) - Tail LG. = .440 (11.18)
.125 (3.18) Contact Spacing x .250 (6.35) Row Spacing

CONTACT PLATING: GOLD ON THE MATING AREA, TIN-LEAD ON THE CONTACT TAILS, NICKEL UNDERPLATE

THIS IS A C.A.D. GENERATED DRAWING DO NOT MAKE MANUAL REVISIONS TO MASTER.

ISSUE NUMBER ORIGINAL 1

346/396 SERIES CARD EDGE CONNECTOR PART NUMBER: 346-030-522-858

**EDAC INC** TORONTO, ONTARIO CANADA

THESE DRAWINGS AND SPECIFICATIONS ARE THE PROPERTY OF EDAC INC.,AND SHALL NOT BE REPRODUCED, OR COPIED OR USED AS THE BASIS FOR THE MANUFACTURE OR SALE OF APPARATUS WITHOUT WRITTEN PERMISSION.

| ACAD REFERENCE NO. |       | 346-ENG-MASTER   |       |
|--------------------|-------|------------------|-------|
| DRAWN:             | J.LEE | DATE: APR. 22/09 |       |
| CHECKED:           |       | DATE:            |       |
| SCALE:             | N.T.S | SHEET            | OF 2  |
| DRAWING NUMBER     |       |                  | ISSUE |
| 346-ENG-MASTER     |       |                  | 1     |
|                    |       |                  |       |