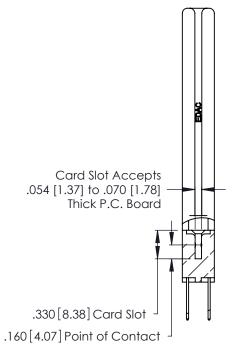

THIS IS A C.A.D. GENERATED DRAWING DO NOT MAKE MANUAL REVISIONS TO MASTER.

ISSUE NUMBER

ORIGINAL

1

**Contact Code 555** 

Contact Code 556

**Contact Code 558** 

**Contact Code 559** 

Contact Code 560

INSULATOR MATERIAL: THERMOPLASTIC POLYESTER, UL 94V-0 CONTACT MATERIAL; COPPER, NICKEL, TIN ALLOY CA-725 CONTACT PLATING: GOLD ON THE MATING AREA, TIN-LEAD

ON THE CONTACT TAILS, NICKEL UNDERPLATE

346/396 SERIES CARD EDGE CONNECTOR CONTACT CODE 555,556,558,559,560 DIMENSIONS

YOUR CONNECTION TO QUALITY & SERVICE

**EDAC INC** TORONTO, ONTARIO CANADA

THESE DRAWINGS AND SPECIFICATIONS ARE THE PROPERTY OF EDAC INC.,AND SHALL NOT BE REPRODUCED, OR COPIED OR USED AS THE BASIS FOR THE MANUFACTURE OR SALE OF APPARATUS WITHOUT WRITTEN PERMISSION.

|   | ACAD REFERENCE NO. | 346-ENG-MASTER   |  |
|---|--------------------|------------------|--|
| ) | DRAWN: J.LEE       | DATE: APR. 22/09 |  |
|   | CHECKED:           | DATE:            |  |
|   | SCALE: 1:1         | SHEET 2 OF 2     |  |
|   | DRAWING NUMBER     | ISSUE            |  |
|   | 346-ENG-MASTER     | 1                |  |