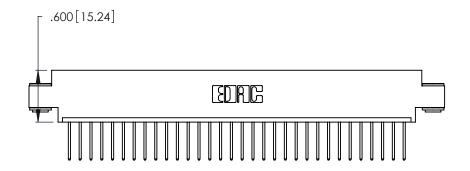

Card Slot Accepts .054 [1.37] to .070 [1.78] Thick P.C. Board .330 [8.38] Card Slot .160 [4.07] Point of Contact

INSULATOR MATERIAL: THERMOPLASTIC POLYESTER, UL 94V-0 CONTACT MATERIAL; COPPER, NICKEL, TIN ALLOY CA-725

CONTACT PLATING: GOLD ON THE MATING AREA, TIN-LEAD ON THE CONTACT TAILS, NICKEL UNDERPLATE

346/396 SERIES CARD EDGE CONNECTOR PART NUMBER: 346-032-522-603

**EDAC INC** TORONTO, ONTARIO CANADA

THESE DRAWINGS AND SPECIFICATIONS ARE THE PROPERTY OF EDAC INC.,AND SHALL NOT BE REPRODUCED, OR COPIED OR USED AS THE BASIS FOR THE MANUFACTURE OR SALE OF APPARATUS WITHOUT WRITTEN PERMISSION.