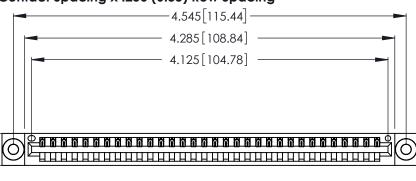

Contact Dimensions: 522-P.C. Tail .025 Sq. (0.64 Sq.) - Tail LG. =.440 (11.18) .125 (3.18) Contact Spacing x .250 (6.35) Row Spacing

.370 [9.4]

THIS IS A C.A.D. GENERATED DRAWING DO NOT MAKE MANUAL REVISIONS TO MASTER.