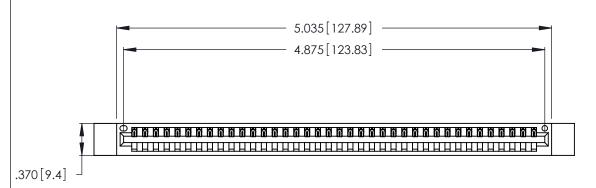

| 346/396 SERIES CARD EDGE CONNECTOR |
|------------------------------------|
| PART NUMBER: 346-038-500-112       |

**EDAC INC** TORONTO, ONTARIO CANADA

THESE DRAWINGS AND SPECIFICATIONS ARE THE PROPERTY OF EDAC INC., AND SHALL NOT BE REPRODUCED, OR COPIED OR USED AS THE BASIS FOR THE MANUFACTURE OR SALE OF APPARATUS WITHOUT WRITTEN PERMISSION.

346/396 SERIES CARD EDGE CONNECTOR CONTACT CODE 555,556,558,559,560 DIMENSIONS

YOUR CONNECTION TO QUALITY & SERVICE

**EDAC INC** TORONTO, ONTARIO CANADA

THESE DRAWINGS AND SPECIFICATIONS ARE THE PROPERTY OF EDAC INC.,AND SHALL NOT BE REPRODUCED, OR COPIED OR USED AS THE BASIS FOR THE MANUFACTURE OR SALE OF APPARATUS WITHOUT WRITTEN PERMISSION.