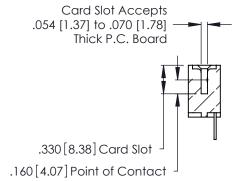

Contact Dimensions: 500-Wire Hole .050x.025 (1.27x0.64) - Tail LG. =.260 (6.60) .125 (3.18) Contact Spacing x .250 (6.35) Row Spacing

THIS IS A C.A.D. GENERATED DRAWING DO NOT MAKE MANUAL REVISIONS TO MASTER.