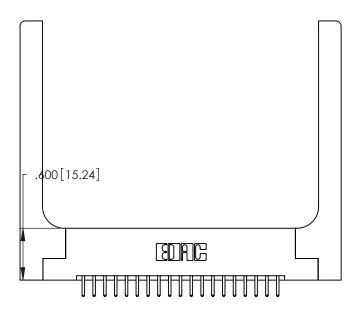

ISSUE NUMBER ORIGINAL

1

Card Slot Accepts .054 [1.37] to .070 [1.78] Thick P.C. Board .330 [8.38] Card Slot .160 [4.07] Point of Contact

INSULATOR MATERIAL: THERMOPLASTIC POLYESTER, UL 94V-0 CONTACT MATERIAL; COPPER, NICKEL, TIN ALLOY CA-725

346/396 SERIES CARD EDGE CONNECTOR CONTACT CODE 555,556,558,559,560 DIMENSIONS

YOUR CONNECTION TO QUALITY & SERVICE

**EDAC INC** TORONTO, ONTARIO CANADA

THESE DRAWINGS AND SPECIFICATIONS ARE THE PROPERTY OF EDAC INC.,AND SHALL NOT BE REPRODUCED, OR COPIED OR USED AS THE BASIS FOR THE MANUFACTURE OR SALE OF APPARATUS WITHOUT WRITTEN PERMISSION.