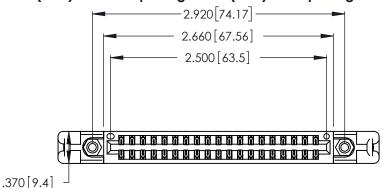

<u>Contact Dimensions:</u>
520-P.C. Tail .030x.018 (0.76x0.46) - Tail LG. = .175 (4.45) .125 (3.18) Contact Spacing x .250 (6.35) Row Spacing

THIS IS A C.A.D. GENERATED DRAWING DO NOT MAKE MANUAL REVISIONS TO MASTER.

ISSUE NUMBER ORIGINAL

1

Card Slot Accepts .054 [1.37] to .070 [1.78] Thick P.C. Board .330 [8.38] Card Slot .160 [4.07] Point of Contact

INSULATOR MATERIAL: THERMOPLASTIC POLYESTER, UL 94V-0 CONTACT MATERIAL; COPPER, NICKEL, TIN ALLOY CA-725

CONTACT PLATING: GOLD ON THE MATING AREA, TIN-LEAD ON THE CONTACT TAILS, NICKEL UNDERPLATE

346/396 SERIES CARD EDGE CONNECTOR PART NUMBER: 346-038-520-258

YOUR CONNECTION TO QUALITY & SERVICE

**EDAC INC** TORONTO, ONTARIO CANADA