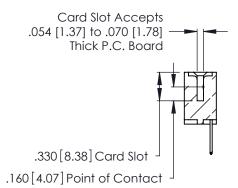

THIS IS A C.A.D. GENERATED DRAWING DO NOT MAKE MANUAL REVISIONS TO MASTER.

ISSUE NUMBER

ORIGINAL

1

**Contact Code 555** 

Contact Code 556

**Contact Code 558** 

**Contact Code 559** 

Contact Code 560

INSULATOR MATERIAL: THERMOPLASTIC POLYESTER, UL 94V-0 CONTACT MATERIAL; COPPER, NICKEL, TIN ALLOY CA-725 CONTACT PLATING: GOLD ON THE MATING AREA, TIN-LEAD

ON THE CONTACT TAILS, NICKEL UNDERPLATE

346/396 SERIES CARD EDGE CONNECTOR CONTACT CODE 555,556,558,559,560 DIMENSIONS

YOUR CONNECTION TO QUALITY & SERVICE

**EDAC INC** TORONTO, ONTARIO CANADA

THESE DRAWINGS AND SPECIFICATIONS ARE THE PROPERTY OF EDAC INC.,AND SHALL NOT BE REPRODUCED, OR COPIED OR USED AS THE BASIS FOR THE MANUFACTURE OR SALE OF APPARATUS WITHOUT WRITTEN PERMISSION.