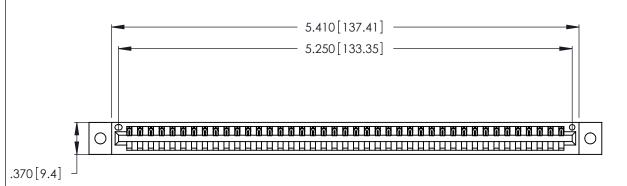

<u>Contact Dimensions:</u>
526-P.C. Tail .018 Sq. (0.46 Sq.) - Tail LG. =.350 (8.89)
.125 (3.18) Contact Spacing x .250 (6.35) Row Spacing

THIS IS A C.A.D. GENERATED DRAWING DO NOT MAKE MANUAL REVISIONS TO MASTER.

346/396 SERIES CARD EDGE CONNECTOR PART NUMBER: 346-041-526-102

**EDAC INC** TORONTO, ONTARIO CANADA

THESE DRAWINGS AND SPECIFICATIONS ARE THE PROPERTY OF EDAC INC.,AND SHALL NOT BE REPRODUCED, OR COPIED OR USED AS THE BASIS FOR THE MANUFACTURE OR SALE OF APPARATUS WITHOUT WRITTEN PERMISSION.