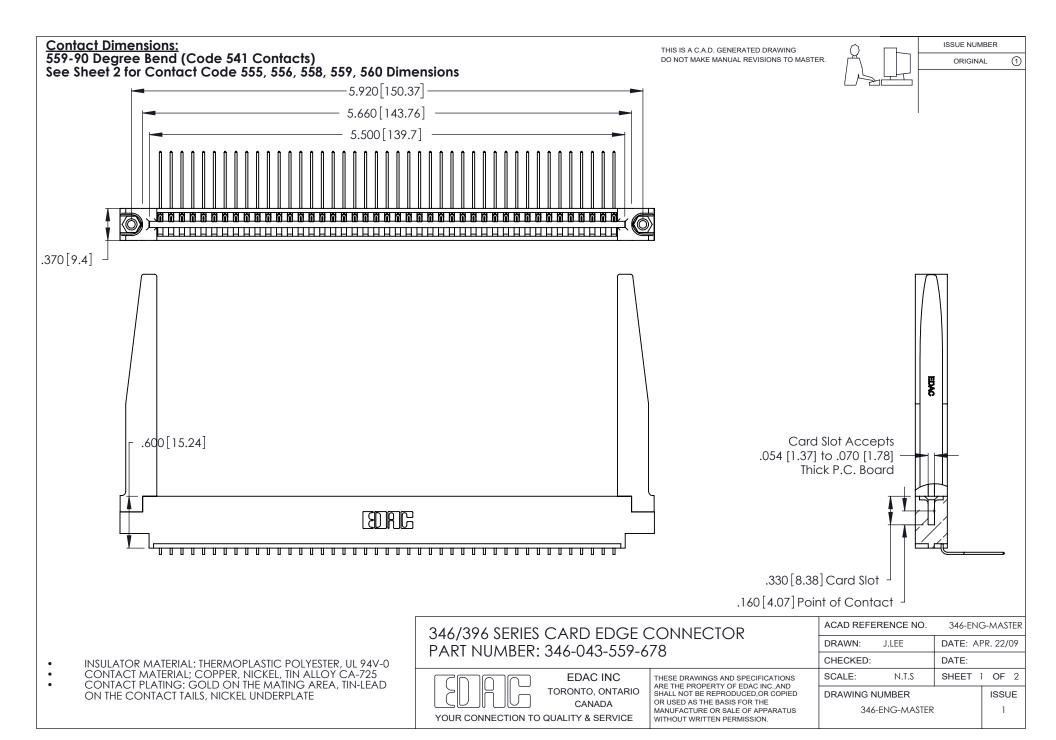

THIS IS A C.A.D. GENERATED DRAWING DO NOT MAKE MANUAL REVISIONS TO MASTER.

ISSUE NUMBER

ORIGINAL

1

**Contact Code 555** 

Contact Code 556

**Contact Code 558** 

**Contact Code 559** 

Contact Code 560

INSULATOR MATERIAL: THERMOPLASTIC POLYESTER, UL 94V-0 CONTACT MATERIAL; COPPER, NICKEL, TIN ALLOY CA-725 CONTACT PLATING: GOLD ON THE MATING AREA, TIN-LEAD

ON THE CONTACT TAILS, NICKEL UNDERPLATE

346/396 SERIES CARD EDGE CONNECTOR CONTACT CODE 555,556,558,559,560 DIMENSIONS

YOUR CONNECTION TO QUALITY & SERVICE

**EDAC INC** TORONTO, ONTARIO CANADA

THESE DRAWINGS AND SPECIFICATIONS ARE THE PROPERTY OF EDAC INC.,AND SHALL NOT BE REPRODUCED, OR COPIED OR USED AS THE BASIS FOR THE MANUFACTURE OR SALE OF APPARATUS WITHOUT WRITTEN PERMISSION.