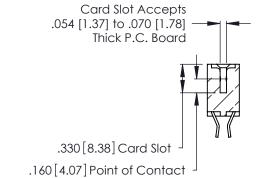

THIS IS A C.A.D. GENERATED DRAWING DO NOT MAKE MANUAL REVISIONS TO MASTER.

ISSUE NUMBER

ORIGINAL

1

**Contact Code 555** 

Contact Code 556

**Contact Code 558** 

**Contact Code 559** 

Contact Code 560

INSULATOR MATERIAL: THERMOPLASTIC POLYESTER, UL 94V-0 CONTACT MATERIAL; COPPER, NICKEL, TIN ALLOY CA-725 CONTACT PLATING: GOLD ON THE MATING AREA, TIN-LEAD

ON THE CONTACT TAILS, NICKEL UNDERPLATE

346/396 SERIES CARD EDGE CONNECTOR CONTACT CODE 555,556,558,559,560 DIMENSIONS

YOUR CONNECTION TO QUALITY & SERVICE

**EDAC INC** TORONTO, ONTARIO CANADA

THESE DRAWINGS AND SPECIFICATIONS ARE THE PROPERTY OF EDAC INC.,AND SHALL NOT BE REPRODUCED, OR COPIED OR USED AS THE BASIS FOR THE MANUFACTURE OR SALE OF APPARATUS WITHOUT WRITTEN PERMISSION.