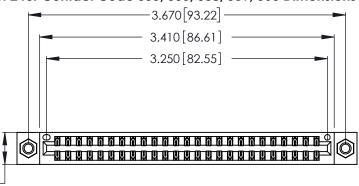

<u>Contact Dimensions:</u>
555-Extender Board Bend (Code 500 Contacts)
See Sheet 2 for Contact Code 555, 556, 558, 559, 560 Dimensions

.370 [9.4]

.600 [15.24] 

THIS IS A C.A.D. GENERATED DRAWING DO NOT MAKE MANUAL REVISIONS TO MASTER.

INSULATOR MATERIAL: THERMOPLASTIC POLYESTER, UL 94V-0 CONTACT MATERIAL; COPPER, NICKEL, TIN\_ALLOY CA-725

CONTACT PLATING: GOLD ON THE MATING AREA, TIN-LEAD ON THE CONTACT TAILS, NICKEL UNDERPLATE

346/396 SERIES CARD EDGE CONNECTOR PART NUMBER: 346-050-555-807

YOUR CONNECTION TO QUALITY & SERVICE

**EDAC INC** TORONTO, ONTARIO CANADA

THESE DRAWINGS AND SPECIFICATIONS ARE THE PROPERTY OF EDAC INC.,AND SHALL NOT BE REPRODUCED, OR COPIED OR USED AS THE BASIS FOR THE MANUFACTURE OR SALE OF APPARATUS WITHOUT WRITTEN PERMISSION.

|  | ACAD REFERENCE NO. |       | 346-ENG-MASTER   |       |
|--|--------------------|-------|------------------|-------|
|  | DRAWN:             | J.LEE | DATE: APR. 22/09 |       |
|  | CHECKED:           |       | DATE:            |       |
|  | SCALE:             | N.T.S | SHEET            | OF 2  |
|  | DRAWING NUMBER     |       |                  | ISSUE |
|  | 346-ENG-MASTER     |       |                  | 1     |