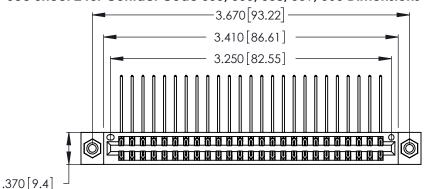

Contact Dimensions:
558-90 Degree Bend (Code 541 Contacts)
See Sheet 2 for Contact Code 555, 556, 558, 559, 560 Dimensions

Card Slot Accepts .054 [1.37] to .070 [1.78] Thick P.C. Board .330 [8.38] Card Slot

.160 [4.07] Point of Contact

- INSULATOR MATERIAL: THERMOPLASTIC POLYESTER, UL 94V-0 CONTACT MATERIAL; COPPER, NICKEL, TIN ALLOY CA-725
- CONTACT PLATING: GOLD ON THE MATING AREA, TIN-LEAD ON THE CONTACT TAILS, NICKEL UNDERPLATE

346/396 SERIES CARD EDGE CONNECTOR PART NUMBER: 346-050-558-808

**EDAC INC** TORONTO, ONTARIO CANADA

THESE DRAWINGS AND SPECIFICATIONS ARE THE PROPERTY OF EDAC INC., AND SHALL NOT BE REPRODUCED, OR COPIED OR USED AS THE BASIS FOR THE MANUFACTURE OR SALE OF APPARATUS WITHOUT WRITTEN PERMISSION.