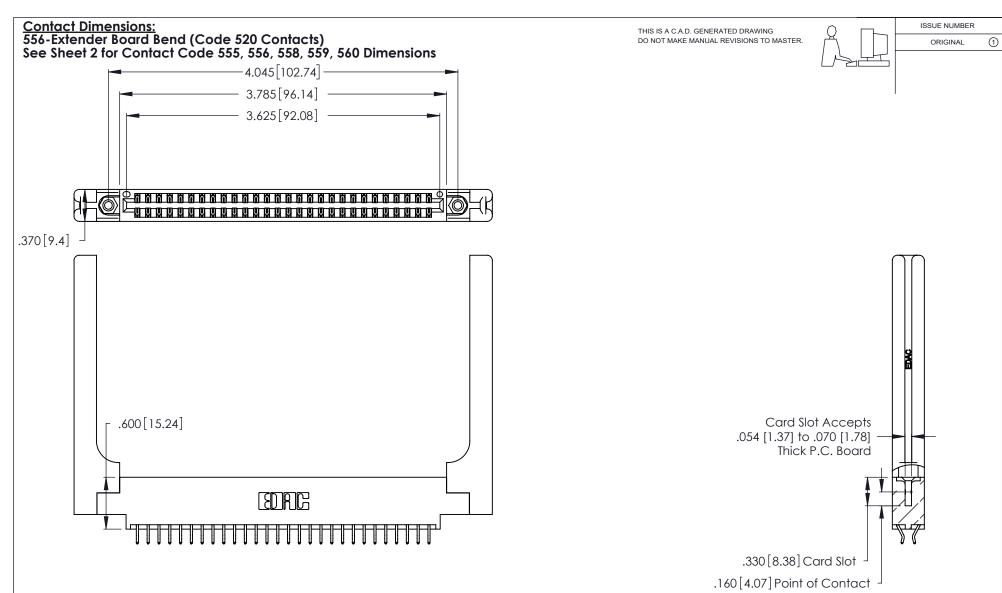

| 346, | 396 SERIES CARD EDGE CONNECTO | R |
|------|-------------------------------|---|
| PAR  | NUMBER: 346-056-556-858       |   |

YOUR CONNECTION TO QUALITY & SERVICE

**EDAC INC** TORONTO, ONTARIO CANADA

THESE DRAWINGS AND SPECIFICATIONS ARE THE PROPERTY OF EDAC INC.,AND SHALL NOT BE REPRODUCED, OR COPIED OR USED AS THE BASIS FOR THE MANUFACTURE OR SALE OF APPARATUS WITHOUT WRITTEN PERMISSION.

| ACAD REFE | RENCE NO. | 346-ENG-MASTER   |      |
|-----------|-----------|------------------|------|
| DRAWN:    | J.LEE     | DATE: APR. 22/09 |      |
| CHECKED:  |           | DATE:            |      |
| SCALE:    | N.T.S     | SHEET            | OF 2 |
| DRAWING N | ISSUE     |                  |      |
| 346       | 1         |                  |      |