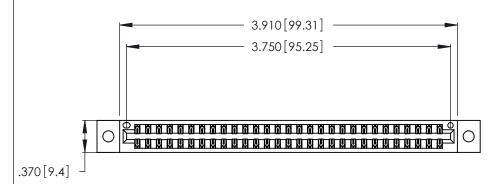

<u>Contact Dimensions:</u>
520-P.C. Tail .030x.018 (0.76x0.46) - Tail LG. = .175 (4.45)
.125 (3.18) Contact Spacing x .250 (6.35) Row Spacing

THIS IS A C.A.D. GENERATED DRAWING DO NOT MAKE MANUAL REVISIONS TO MASTER.

1

INSULATOR MATERIAL: THERMOPLASTIC POLYESTER, UL 94V-0 CONTACT MATERIAL; COPPER, NICKEL, TIN ALLOY CA-725

CONTACT PLATING: GOLD ON THE MATING AREA, TIN-LEAD ON THE CONTACT TAILS, NICKEL UNDERPLATE

346/396 SERIES CARD EDGE CONNECTOR PART NUMBER: 346-058-520-202