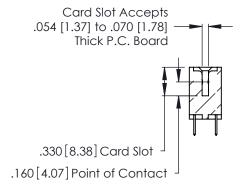

<u>Contact Dimensions:</u>
520-P.C. Tail .030x.018 (0.76x0.46) - Tail LG. = .175 (4.45)
.125 (3.18) Contact Spacing x .250 (6.35) Row Spacing

THIS IS A C.A.D. GENERATED DRAWING DO NOT MAKE MANUAL REVISIONS TO MASTER.

1

INSULATOR MATERIAL: THERMOPLASTIC POLYESTER, UL 94V-0 CONTACT MATERIAL; COPPER, NICKEL, TIN ALLOY CA-725

CONTACT PLATING: GOLD ON THE MATING AREA, TIN-LEAD ON THE CONTACT TAILS, NICKEL UNDERPLATE

346/396 SERIES CARD EDGE CONNECTOR PART NUMBER: 346-058-520-202