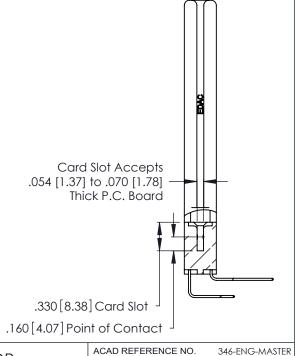

Contact Dimensions:
558-90 Degree Bend (Code 541 Contacts)
See Sheet 2 for Contact Code 555, 556, 558, 559, 560 Dimensions -4.170[105.92]-3.910 [99.31] 3.750 [95.25] .370 [9.4] .600 [15.24]

THIS IS A C.A.D. GENERATED DRAWING DO NOT MAKE MANUAL REVISIONS TO MASTER.

ISSUE NUMBER

ORIGINAL

1

DRAWN:

346/396 SERIES CARD EDGE CONNECTOR PART NUMBER: 346-058-558-858

YOUR CONNECTION TO QUALITY & SERVICE

**EDAC INC** TORONTO, ONTARIO CANADA

THESE DRAWINGS AND SPECIFICATIONS ARE THE PROPERTY OF EDAC INC.,AND SHALL NOT BE REPRODUCED, OR COPIED OR USED AS THE BASIS FOR THE MANUFACTURE OR SALE OF APPARATUS WITHOUT WRITTEN PERMISSION.

CHECKED: DATE: SCALE: N.T.S SHEET 1 OF 2 DRAWING NUMBER **ISSUE** 346-ENG-MASTER

DATE: APR. 22/09

J.LEE

INSULATOR MATERIAL: THERMOPLASTIC POLYESTER, UL 94V-0 CONTACT MATERIAL; COPPER, NICKEL, TIN\_ALLOY CA-725

CONTACT PLATING: GOLD ON THE MATING AREA, TIN-LEAD ON THE CONTACT TAILS, NICKEL UNDERPLATE

THIS IS A C.A.D. GENERATED DRAWING DO NOT MAKE MANUAL REVISIONS TO MASTER.

ISSUE NUMBER

ORIGINAL

1

**Contact Code 555** 