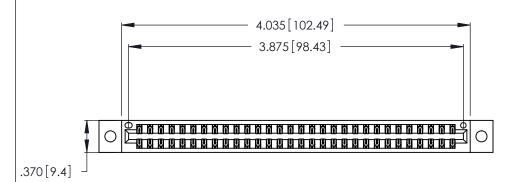

| 346/396 SERIES CARD EDGE CONNECTOR |
|------------------------------------|
| PART NUMBER: 346-060-555-802       |

**EDAC INC** TORONTO, ONTARIO CANADA

THESE DRAWINGS AND SPECIFICATIONS ARE THE PROPERTY OF EDAC INC., AND SHALL NOT BE REPRODUCED, OR COPIED OR USED AS THE BASIS FOR THE MANUFACTURE OR SALE OF APPARATUS WITHOUT WRITTEN PERMISSION.

| ACAD REFERENCE NO. |       | 346-ENG-MASTER   |       |
|--------------------|-------|------------------|-------|
| DRAWN:             | J.LEE | DATE: APR. 22/09 |       |
| CHECKED:           |       | DATE:            |       |
| SCALE:             | N.T.S | SHEET            | OF 2  |
| DRAWING NUMBER     |       |                  | ISSUE |
| 346-ENG-MASTER     |       | 1                |       |