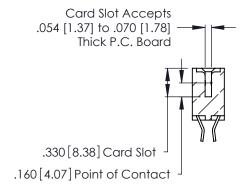

<u>Contact Dimensions:</u>
555-Extender Board Bend (Code 500 Contacts)
See Sheet 2 for Contact Code 555, 556, 558, 559, 560 Dimensions

THIS IS A C.A.D. GENERATED DRAWING DO NOT MAKE MANUAL REVISIONS TO MASTER.

1

- INSULATOR MATERIAL: THERMOPLASTIC POLYESTER, UL 94V-0 CONTACT MATERIAL; COPPER, NICKEL, TIN\_ALLOY CA-725
- CONTACT PLATING: GOLD ON THE MATING AREA, TIN-LEAD ON THE CONTACT TAILS, NICKEL UNDERPLATE

346/396 SERIES CARD EDGE CONNECTOR CONTACT CODE 555,556,558,559,560 DIMENSIONS

YOUR CONNECTION TO QUALITY & SERVICE

**EDAC INC** TORONTO, ONTARIO CANADA

THESE DRAWINGS AND SPECIFICATIONS ARE THE PROPERTY OF EDAC INC.,AND SHALL NOT BE REPRODUCED, OR COPIED OR USED AS THE BASIS FOR THE MANUFACTURE OR SALE OF APPARATUS WITHOUT WRITTEN PERMISSION.