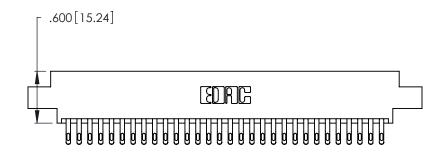

| 346/396 SERIES CARD EDGE CONNECTOR |
|------------------------------------|
| PART NUMBER: 346-060-555-802       |

**EDAC INC** TORONTO, ONTARIO CANADA

THESE DRAWINGS AND SPECIFICATIONS ARE THE PROPERTY OF EDAC INC., AND SHALL NOT BE REPRODUCED, OR COPIED OR USED AS THE BASIS FOR THE MANUFACTURE OR SALE OF APPARATUS WITHOUT WRITTEN PERMISSION.

| ACAD REFERENCE NO. |       | 346-ENG-MASTER   |       |
|--------------------|-------|------------------|-------|
| DRAWN:             | J.LEE | DATE: APR. 22/09 |       |
| CHECKED:           |       | DATE:            |       |
| SCALE:             | N.T.S | SHEET            | OF 2  |
| DRAWING NUMBER     |       |                  | ISSUE |
| 346-ENG-MASTER     |       | 1                |       |