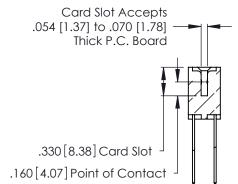

346/396 SERIES CARD EDGE CONNECTOR CONTACT CODE 555,556,558,559,560 DIMENSIONS

YOUR CONNECTION TO QUALITY & SERVICE

**EDAC INC** TORONTO, ONTARIO CANADA

THESE DRAWINGS AND SPECIFICATIONS ARE THE PROPERTY OF EDAC INC.,AND SHALL NOT BE REPRODUCED, OR COPIED OR USED AS THE BASIS FOR THE MANUFACTURE OR SALE OF APPARATUS WITHOUT WRITTEN PERMISSION.