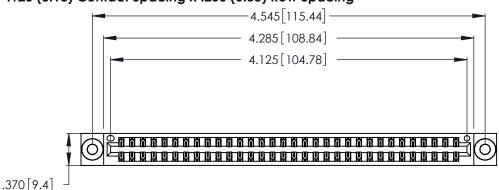

346/396 SERIES CARD EDGE CONNECTOR PART NUMBER: 346-064-541-803

**EDAC INC** TORONTO, ONTARIO CANADA

THESE DRAWINGS AND SPECIFICATIONS ARE THE PROPERTY OF EDAC INC.,AND SHALL NOT BE REPRODUCED, OR COPIED OR USED AS THE BASIS FOR THE MANUFACTURE OR SALE OF APPARATUS WITHOUT WRITTEN PERMISSION.