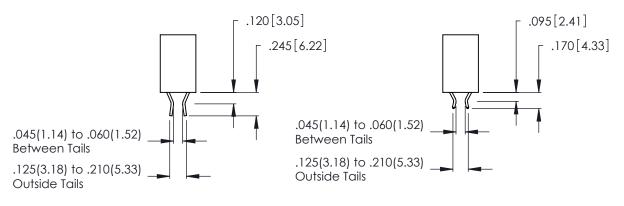

346/396 SERIES CARD EDGE CONNECTOR CONTACT CODE 555,556,558,559,560 DIMENSIONS

YOUR CONNECTION TO QUALITY & SERVICE

**EDAC INC** TORONTO, ONTARIO CANADA

THESE DRAWINGS AND SPECIFICATIONS ARE THE PROPERTY OF EDAC INC.,AND SHALL NOT BE REPRODUCED, OR COPIED OR USED AS THE BASIS FOR THE MANUFACTURE OR SALE OF APPARATUS WITHOUT WRITTEN PERMISSION.