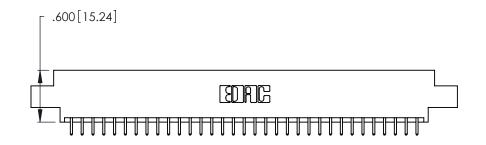

INSULATOR MATERIAL: THERMOPLASTIC POLYESTER, UL 94V-0 CONTACT MATERIAL; COPPER, NICKEL, TIN\_ALLOY CA-725

CONTACT PLATING: GOLD ON THE MATING AREA, TIN-LEAD ON THE CONTACT TAILS, NICKEL UNDERPLATE

346/396 SERIES CARD EDGE CONNECTOR PART NUMBER: 346-066-521-804

346/396 SERIES CARD EDGE CONNECTOR CONTACT CODE 555,556,558,559,560 DIMENSIONS

YOUR CONNECTION TO QUALITY & SERVICE

**EDAC INC** TORONTO, ONTARIO CANADA

THESE DRAWINGS AND SPECIFICATIONS ARE THE PROPERTY OF EDAC INC.,AND SHALL NOT BE REPRODUCED, OR COPIED OR USED AS THE BASIS FOR THE MANUFACTURE OR SALE OF APPARATUS WITHOUT WRITTEN PERMISSION.