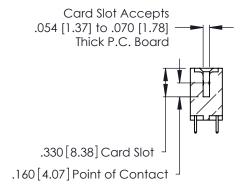

Contact Code 560

INSULATOR MATERIAL: THERMOPLASTIC POLYESTER, UL 94V-0 CONTACT MATERIAL; COPPER, NICKEL, TIN ALLOY CA-725 CONTACT PLATING: GOLD ON THE MATING AREA, TIN-LEAD ON THE CONTACT TAILS, NICKEL UNDERPLATE

346/396 SERIES CARD EDGE CONNECTOR CONTACT CODE 555,556,558,559,560 DIMENSIONS

YOUR CONNECTION TO QUALITY & SERVICE

**EDAC INC** TORONTO, ONTARIO CANADA

THESE DRAWINGS AND SPECIFICATIONS ARE THE PROPERTY OF EDAC INC.,AND SHALL NOT BE REPRODUCED, OR COPIED OR USED AS THE BASIS FOR THE MANUFACTURE OR SALE OF APPARATUS WITHOUT WRITTEN PERMISSION.