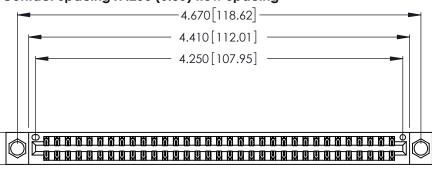

<u>Contact Dimensions:</u>
521-P.C. Tail .025 Sq. (0.64 Sq.) - Tail LG. =.150 (3.81)
.125 (3.18) Contact Spacing x .250 (6.35) Row Spacing

.370 [9.4]

THIS IS A C.A.D. GENERATED DRAWING DO NOT MAKE MANUAL REVISIONS TO MASTER.

INSULATOR MATERIAL: THERMOPLASTIC POLYESTER, UL 94V-0 CONTACT MATERIAL; COPPER, NICKEL, TIN\_ALLOY CA-725

CONTACT PLATING: GOLD ON THE MATING AREA, TIN-LEAD ON THE CONTACT TAILS, NICKEL UNDERPLATE

346/396 SERIES CARD EDGE CONNECTOR PART NUMBER: 346-066-521-804