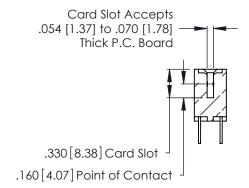

Contact Code 560

INSULATOR MATERIAL: THERMOPLASTIC POLYESTER, UL 94V-0 CONTACT MATERIAL; COPPER, NICKEL, TIN ALLOY CA-725 CONTACT PLATING: GOLD ON THE MATING AREA, TIN-LEAD ON THE CONTACT TAILS, NICKEL UNDERPLATE