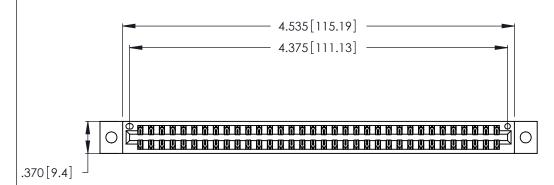

Contact Dimensions: 500-Wire Hole .050x.025 (1.27x0.64) - Tail LG. =.260 (6.60) .125 (3.18) Contact Spacing x .250 (6.35) Row Spacing

THIS IS A C.A.D. GENERATED DRAWING DO NOT MAKE MANUAL REVISIONS TO MASTER.

INSULATOR MATERIAL: THERMOPLASTIC POLYESTER, UL 94V-0 CONTACT MATERIAL; COPPER, NICKEL, TIN ALLOY CA-725

CONTACT PLATING: GOLD ON THE MATING AREA, TIN-LEAD ON THE CONTACT TAILS, NICKEL UNDERPLATE

346/396 SERIES CARD EDGE CONNECTOR PART NUMBER: 346-068-500-202