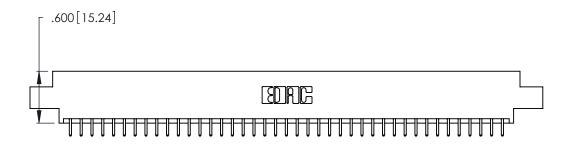

<u>Contact Dimensions:</u>
521-P.C. Tail .025 Sq. (0.64 Sq.) - Tail LG. =.150 (3.81)
.125 (3.18) Contact Spacing x .250 (6.35) Row Spacing

THIS IS A C.A.D. GENERATED DRAWING DO NOT MAKE MANUAL REVISIONS TO MASTER.

-5.670[144.02]-- 5.410[137.41] -5.250[133.35] -.370 [9.4]

INSULATOR MATERIAL: THERMOPLASTIC POLYESTER, UL 94V-0 CONTACT MATERIAL; COPPER, NICKEL, TIN ALLOY CA-725

CONTACT PLATING: GOLD ON THE MATING AREA, TIN-LEAD ON THE CONTACT TAILS, NICKEL UNDERPLATE

346/396 SERIES CARD EDGE CONNECTOR PART NUMBER: 346-082-521-807

YOUR CONNECTION TO QUALITY & SERVICE

**EDAC INC** TORONTO, ONTARIO CANADA

THESE DRAWINGS AND SPECIFICATIONS ARE THE PROPERTY OF EDAC INC.,AND SHALL NOT BE REPRODUCED, OR COPIED OR USED AS THE BASIS FOR THE MANUFACTURE OR SALE OF APPARATUS WITHOUT WRITTEN PERMISSION.