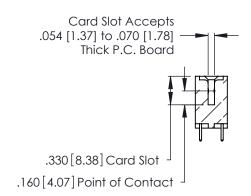

**Contact Code 560** 

INSULATOR MATERIAL: THERMOPLASTIC POLYESTER, UL 94V-0 CONTACT MATERIAL; COPPER, NICKEL, TIN ALLOY CA-725 CONTACT PLATING: GOLD ON THE MATING AREA, TIN-LEAD

ON THE CONTACT TAILS, NICKEL UNDERPLATE

346/396 SERIES CARD EDGE CONNECTOR CONTACT CODE 555,556,558,559,560 DIMENSIONS

YOUR CONNECTION TO QUALITY & SERVICE

**EDAC INC** TORONTO, ONTARIO CANADA

THESE DRAWINGS AND SPECIFICATIONS ARE THE PROPERTY OF EDAC INC.,AND SHALL NOT BE REPRODUCED, OR COPIED OR USED AS THE BASIS FOR THE MANUFACTURE OR SALE OF APPARATUS WITHOUT WRITTEN PERMISSION.