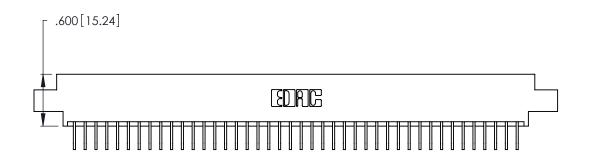

Contact Dimensions:
558-90 Degree Bend (Code 541 Contacts)
See Sheet 2 for Contact Code 555, 556, 558, 559, 560 Dimensions

THIS IS A C.A.D. GENERATED DRAWING DO NOT MAKE MANUAL REVISIONS TO MASTER.

1

- INSULATOR MATERIAL: THERMOPLASTIC POLYESTER, UL 94V-0 CONTACT MATERIAL; COPPER, NICKEL, TIN ALLOY CA-725
- CONTACT PLATING: GOLD ON THE MATING AREA, TIN-LEAD ON THE CONTACT TAILS, NICKEL UNDERPLATE

346/396 SERIES CARD EDGE CONNECTOR PART NUMBER: 346-084-558-804

**EDAC INC** TORONTO, ONTARIO CANADA

THESE DRAWINGS AND SPECIFICATIONS ARE THE PROPERTY OF EDAC INC., AND SHALL NOT BE REPRODUCED, OR COPIED OR USED AS THE BASIS FOR THE MANUFACTURE OR SALE OF APPARATUS WITHOUT WRITTEN PERMISSION.