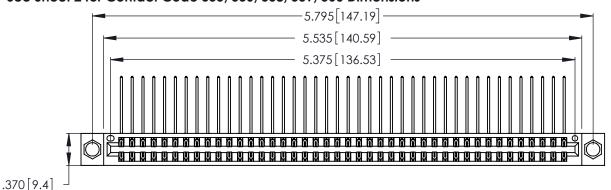

Contact Dimensions:
558-90 Degree Bend (Code 541 Contacts)
See Sheet 2 for Contact Code 555, 556, 558, 559, 560 Dimensions

THIS IS A C.A.D. GENERATED DRAWING DO NOT MAKE MANUAL REVISIONS TO MASTER.

1

- INSULATOR MATERIAL: THERMOPLASTIC POLYESTER, UL 94V-0 CONTACT MATERIAL; COPPER, NICKEL, TIN ALLOY CA-725
- CONTACT PLATING: GOLD ON THE MATING AREA, TIN-LEAD ON THE CONTACT TAILS, NICKEL UNDERPLATE

346/396 SERIES CARD EDGE CONNECTOR PART NUMBER: 346-084-558-804

**EDAC INC** TORONTO, ONTARIO CANADA

THESE DRAWINGS AND SPECIFICATIONS ARE THE PROPERTY OF EDAC INC., AND SHALL NOT BE REPRODUCED, OR COPIED OR USED AS THE BASIS FOR THE MANUFACTURE OR SALE OF APPARATUS WITHOUT WRITTEN PERMISSION.

| ACAD REFERENCE NO. | 346-ENG-MASTER   |
|--------------------|------------------|
| DRAWN: J.LEE       | DATE: APR. 22/09 |
| CHECKED:           | DATE:            |
| SCALE: N.T.S       | SHEET 1 OF 2     |
| DRAWING NUMBER     | ISSUE            |
| 346-ENG-MASTER     | 1                |
|                    |                  |