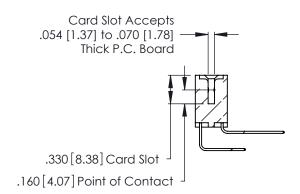

THIS IS A C.A.D. GENERATED DRAWING DO NOT MAKE MANUAL REVISIONS TO MASTER.

ISSUE NUMBER

ORIGINAL

1

**Contact Code 555** 

Contact Code 556

**Contact Code 558** 

**Contact Code 559** 

Contact Code 560

INSULATOR MATERIAL: THERMOPLASTIC POLYESTER, UL 94V-0 CONTACT MATERIAL; COPPER, NICKEL, TIN ALLOY CA-725 CONTACT PLATING: GOLD ON THE MATING AREA, TIN-LEAD

ON THE CONTACT TAILS, NICKEL UNDERPLATE

346/396 SERIES CARD EDGE CONNECTOR CONTACT CODE 555,556,558,559,560 DIMENSIONS

YOUR CONNECTION TO QUALITY & SERVICE

**EDAC INC** TORONTO, ONTARIO CANADA

THESE DRAWINGS AND SPECIFICATIONS ARE THE PROPERTY OF EDAC INC.,AND SHALL NOT BE REPRODUCED, OR COPIED OR USED AS THE BASIS FOR THE MANUFACTURE OR SALE OF APPARATUS WITHOUT WRITTEN PERMISSION.