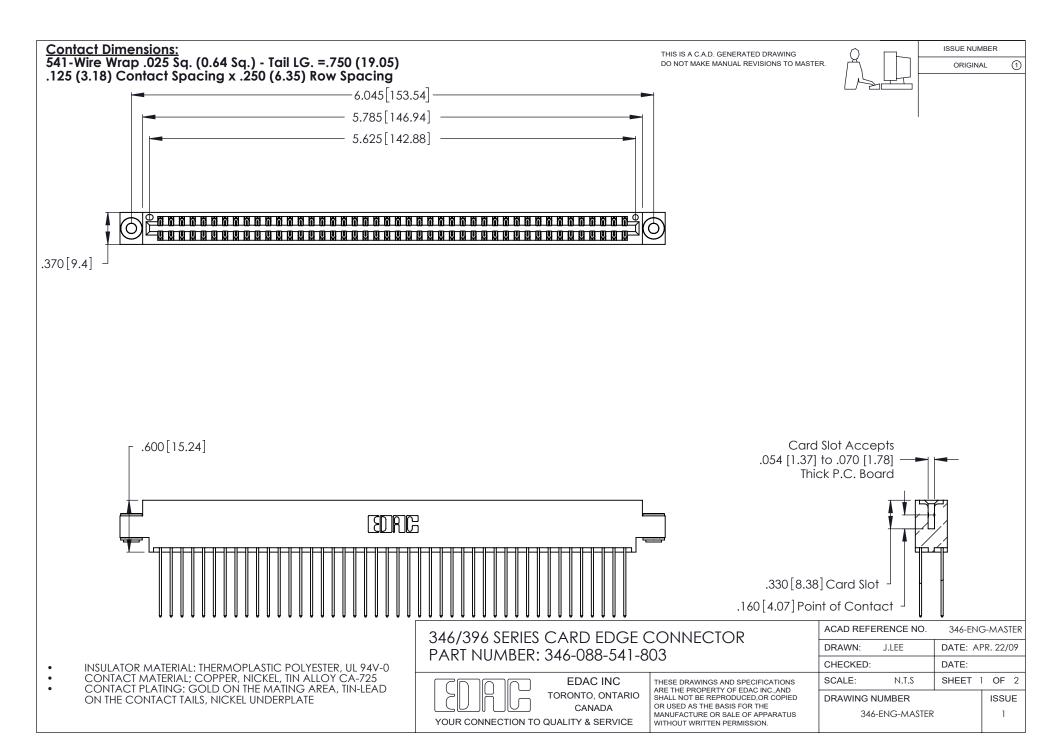

THIS IS A C.A.D. GENERATED DRAWING DO NOT MAKE MANUAL REVISIONS TO MASTER.

ISSUE NUMBER

ORIGINAL

1

**Contact Code 555** 

Contact Code 556

**Contact Code 558** 

**Contact Code 559** 

Contact Code 560

INSULATOR MATERIAL: THERMOPLASTIC POLYESTER, UL 94V-0 CONTACT MATERIAL; COPPER, NICKEL, TIN ALLOY CA-725 CONTACT PLATING: GOLD ON THE MATING AREA, TIN-LEAD

ON THE CONTACT TAILS, NICKEL UNDERPLATE

346/396 SERIES CARD EDGE CONNECTOR CONTACT CODE 555,556,558,559,560 DIMENSIONS

YOUR CONNECTION TO QUALITY & SERVICE

**EDAC INC** TORONTO, ONTARIO CANADA

THESE DRAWINGS AND SPECIFICATIONS ARE THE PROPERTY OF EDAC INC.,AND SHALL NOT BE REPRODUCED, OR COPIED OR USED AS THE BASIS FOR THE MANUFACTURE OR SALE OF APPARATUS WITHOUT WRITTEN PERMISSION.