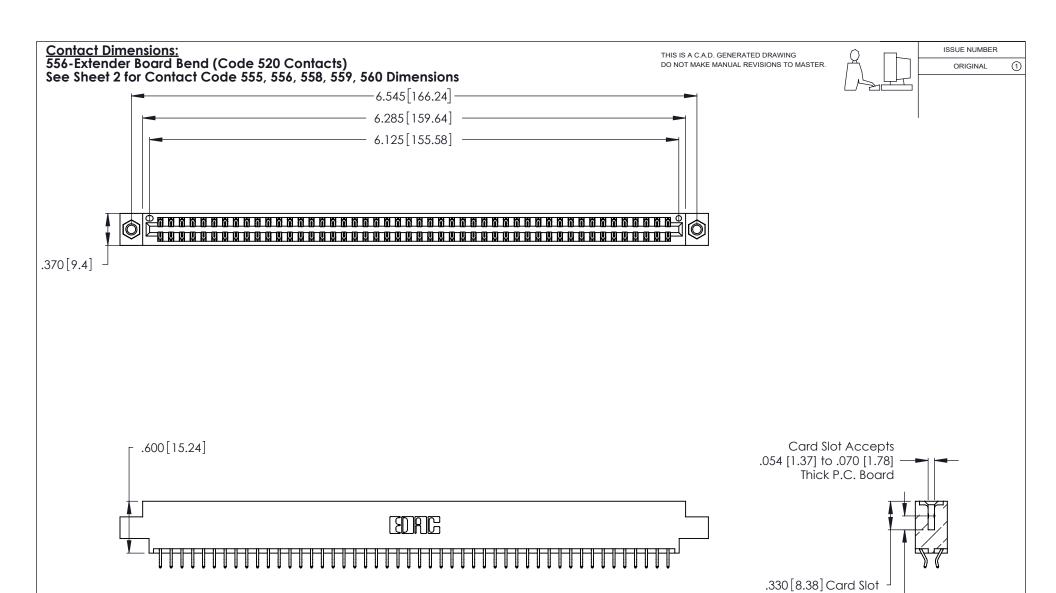

- INSULATOR MATERIAL: THERMOPLASTIC POLYESTER, UL 94V-0 CONTACT MATERIAL; COPPER, NICKEL, TIN ALLOY CA-725
- CONTACT PLATING: GOLD ON THE MATING AREA, TIN-LEAD ON THE CONTACT TAILS, NICKEL UNDERPLATE

| 346/396 SERIES CARD EDGE CONNECTO | R |
|-----------------------------------|---|
| PART NUMBER: 346-096-556-807      |   |

.160 [4.07] Point of Contact

| ACAD REFERENCE NO. |       | 346-ENG-MASTER |           |
|--------------------|-------|----------------|-----------|
| DRAWN:             | J.LEE | DATE: AF       | PR. 22/09 |
| CHECKED:           |       | DATE:          |           |
| SCALE:             | N.T.S | SHEET          | OF 2      |
| DRAWING NUMBER     |       |                | ISSUE     |
| 346-ENG-MASTER     |       |                | 1         |