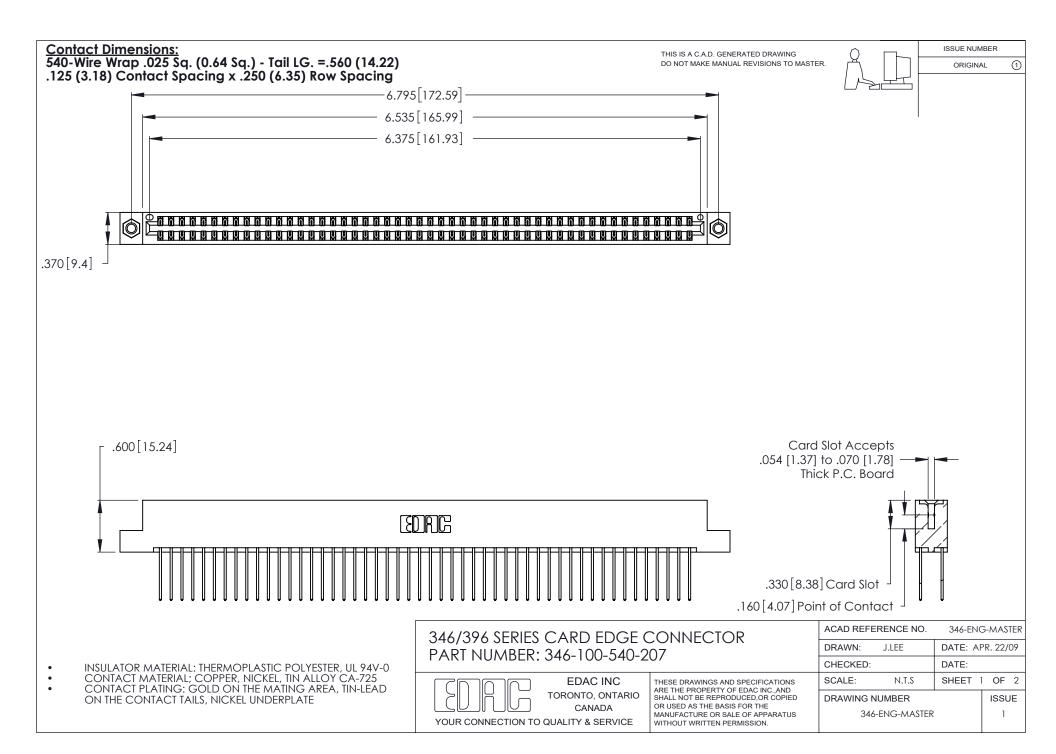

THIS IS A C.A.D. GENERATED DRAWING DO NOT MAKE MANUAL REVISIONS TO MASTER.

ISSUE NUMBER

ORIGINAL

1

**Contact Code 555** 

Contact Code 556

**Contact Code 558** 

**Contact Code 559** 

Contact Code 560

INSULATOR MATERIAL: THERMOPLASTIC POLYESTER, UL 94V-0 CONTACT MATERIAL; COPPER, NICKEL, TIN ALLOY CA-725 CONTACT PLATING: GOLD ON THE MATING AREA, TIN-LEAD

ON THE CONTACT TAILS, NICKEL UNDERPLATE

346/396 SERIES CARD EDGE CONNECTOR CONTACT CODE 555,556,558,559,560 DIMENSIONS

YOUR CONNECTION TO QUALITY & SERVICE

**EDAC INC** TORONTO, ONTARIO CANADA

THESE DRAWINGS AND SPECIFICATIONS ARE THE PROPERTY OF EDAC INC.,AND SHALL NOT BE REPRODUCED, OR COPIED OR USED AS THE BASIS FOR THE MANUFACTURE OR SALE OF APPARATUS WITHOUT WRITTEN PERMISSION.