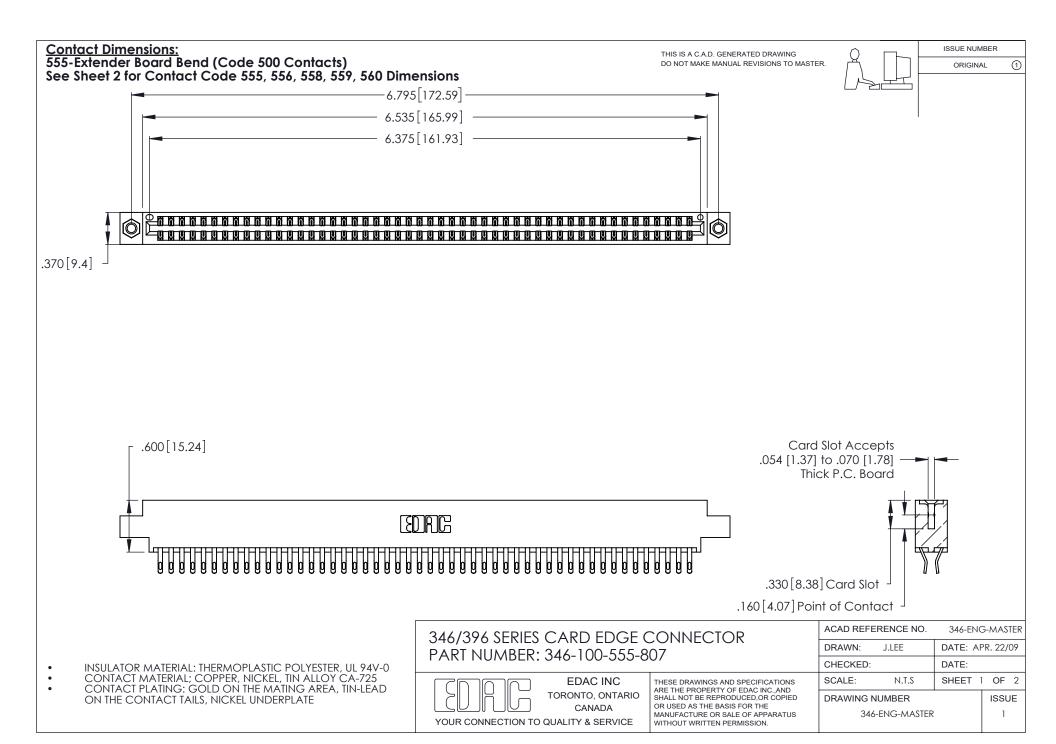

THIS IS A C.A.D. GENERATED DRAWING DO NOT MAKE MANUAL REVISIONS TO MASTER.

ISSUE NUMBER

ORIGINAL

1

**Contact Code 555** 

Contact Code 556

**Contact Code 558** 

**Contact Code 559** 

Contact Code 560

INSULATOR MATERIAL: THERMOPLASTIC POLYESTER, UL 94V-0 CONTACT MATERIAL; COPPER, NICKEL, TIN ALLOY CA-725 CONTACT PLATING: GOLD ON THE MATING AREA, TIN-LEAD

ON THE CONTACT TAILS, NICKEL UNDERPLATE

346/396 SERIES CARD EDGE CONNECTOR CONTACT CODE 555,556,558,559,560 DIMENSIONS

YOUR CONNECTION TO QUALITY & SERVICE

**EDAC INC** TORONTO, ONTARIO CANADA

THESE DRAWINGS AND SPECIFICATIONS ARE THE PROPERTY OF EDAC INC.,AND SHALL NOT BE REPRODUCED, OR COPIED OR USED AS THE BASIS FOR THE MANUFACTURE OR SALE OF APPARATUS WITHOUT WRITTEN PERMISSION.