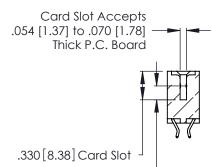

Contact Dimensions:
556-Extender Board Bend (Code 520 Contacts)
See Sheet 2 for Contact Code 555, 556, 558, 559, 560 Dimensions

THIS IS A C.A.D. GENERATED DRAWING DO NOT MAKE MANUAL REVISIONS TO MASTER.