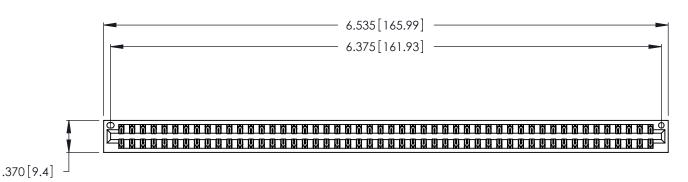

ISSUE NUMBER

ORIGINAL

1

.160 [4.07] Point of Contact

346/396 SERIES CARD EDGE CONNECTOR

PART NUMBER: 346-100-556-201

YOUR CONNECTION TO QUALITY & SERVICE

**EDAC INC** TORONTO, ONTARIO CANADA