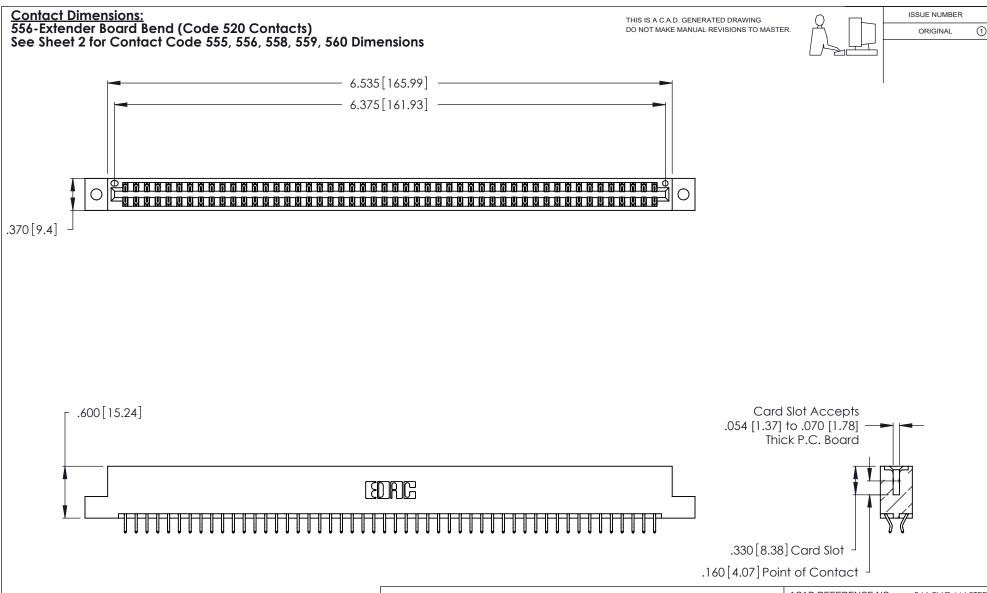

- INSULATOR MATERIAL: THERMOPLASTIC POLYESTER, UL 94V-0 CONTACT MATERIAL; COPPER, NICKEL, TIN ALLOY CA-725
- CONTACT PLATING: GOLD ON THE MATING AREA, TIN-LEAD ON THE CONTACT TAILS, NICKEL UNDERPLATE

| 346/396 SERIES CARD EDGE CONNECTOR |
|------------------------------------|
| PART NUMBER: 346-100-556-202       |

**EDAC INC** TORONTO, ONTARIO CANADA

THESE DRAWINGS AND SPECIFICATIONS ARE THE PROPERTY OF EDAC INC.,AND SHALL NOT BE REPRODUCED, OR COPIED OR USED AS THE BASIS FOR THE MANUFACTURE OR SALE OF APPARATUS WITHOUT WRITTEN PERMISSION.

| ACAD REFERENCE NO. |       | 346-ENG-MASTER |           |
|--------------------|-------|----------------|-----------|
| DRAWN:             | J.LEE | DATE: AF       | PR. 22/09 |
| CHECKED:           |       | DATE:          |           |
| SCALE:             | N.T.S | SHEET          | OF 2      |
| DRAWING NUMBER     |       |                | ISSUE     |
| 346-ENG-MASTER     |       |                | 1         |