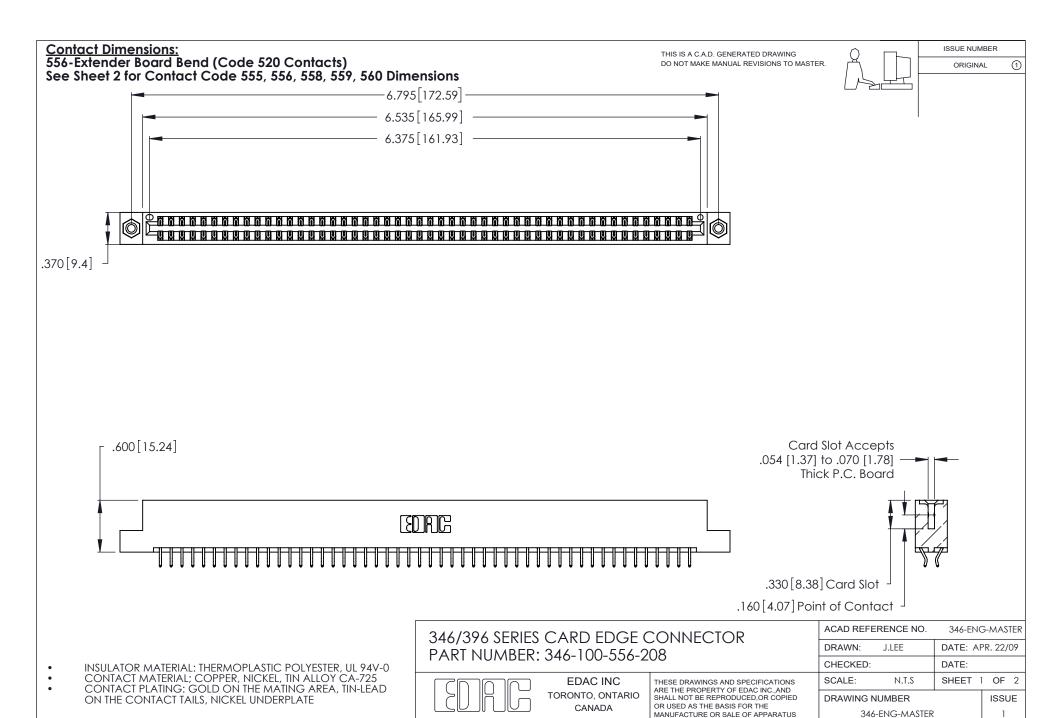

YOUR CONNECTION TO QUALITY & SERVICE

MANUFACTURE OR SALE OF APPARATUS

WITHOUT WRITTEN PERMISSION.

THIS IS A C.A.D. GENERATED DRAWING DO NOT MAKE MANUAL REVISIONS TO MASTER.

ISSUE NUMBER

ORIGINAL

1

**Contact Code 555** 

Contact Code 556

**Contact Code 558** 

**Contact Code 559** 

Contact Code 560

INSULATOR MATERIAL: THERMOPLASTIC POLYESTER, UL 94V-0 CONTACT MATERIAL; COPPER, NICKEL, TIN ALLOY CA-725 CONTACT PLATING: GOLD ON THE MATING AREA, TIN-LEAD

ON THE CONTACT TAILS, NICKEL UNDERPLATE

346/396 SERIES CARD EDGE CONNECTOR CONTACT CODE 555,556,558,559,560 DIMENSIONS

YOUR CONNECTION TO QUALITY & SERVICE

**EDAC INC** TORONTO, ONTARIO CANADA

THESE DRAWINGS AND SPECIFICATIONS ARE THE PROPERTY OF EDAC INC.,AND SHALL NOT BE REPRODUCED, OR COPIED OR USED AS THE BASIS FOR THE MANUFACTURE OR SALE OF APPARATUS WITHOUT WRITTEN PERMISSION.