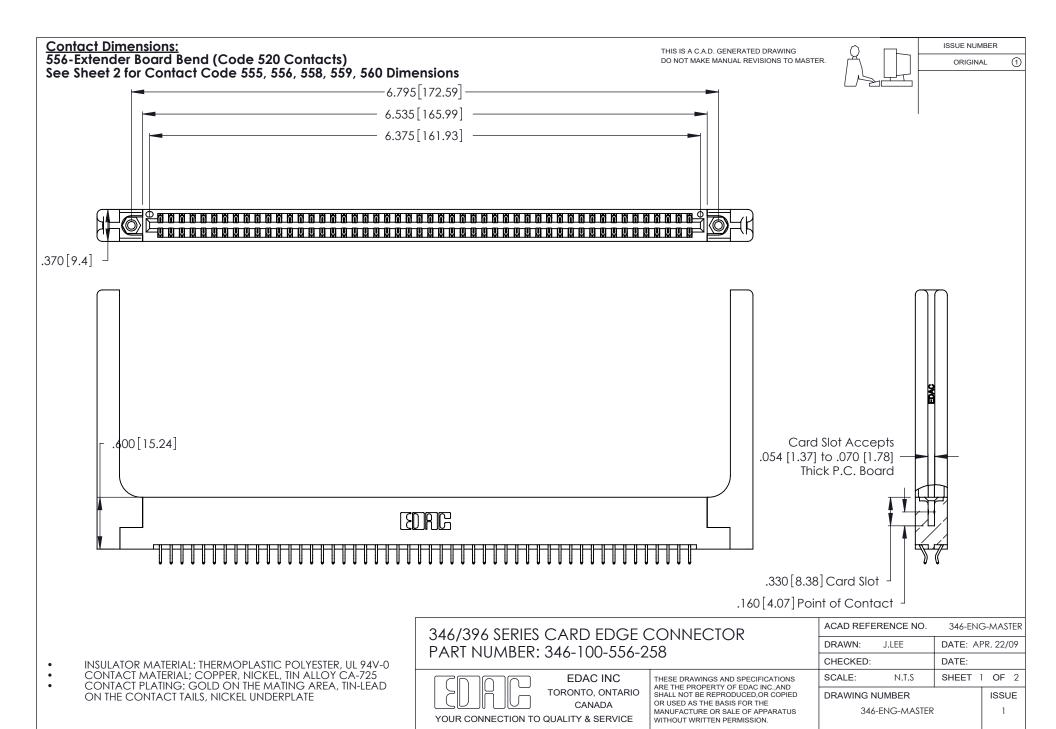

THIS IS A C.A.D. GENERATED DRAWING DO NOT MAKE MANUAL REVISIONS TO MASTER.

ISSUE NUMBER

ORIGINAL

1

**Contact Code 555** 

Contact Code 556

**Contact Code 558** 

**Contact Code 559** 

Contact Code 560

INSULATOR MATERIAL: THERMOPLASTIC POLYESTER, UL 94V-0 CONTACT MATERIAL; COPPER, NICKEL, TIN ALLOY CA-725 CONTACT PLATING: GOLD ON THE MATING AREA, TIN-LEAD

ON THE CONTACT TAILS, NICKEL UNDERPLATE

346/396 SERIES CARD EDGE CONNECTOR CONTACT CODE 555,556,558,559,560 DIMENSIONS

YOUR CONNECTION TO QUALITY & SERVICE

**EDAC INC** TORONTO, ONTARIO CANADA

THESE DRAWINGS AND SPECIFICATIONS ARE THE PROPERTY OF EDAC INC.,AND SHALL NOT BE REPRODUCED, OR COPIED OR USED AS THE BASIS FOR THE MANUFACTURE OR SALE OF APPARATUS WITHOUT WRITTEN PERMISSION.