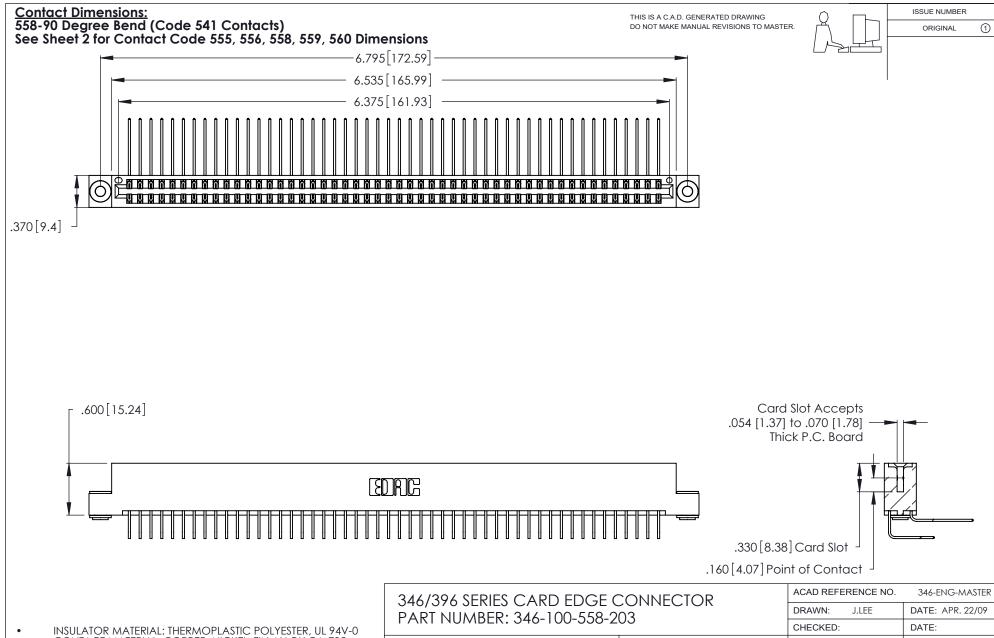

INSULATOR MATERIAL: THERMOPLASTIC POLYESTER, UL 94V-0 CONTACT MATERIAL; COPPER, NICKEL, TIN ALLOY CA-725

CONTACT PLATING: GOLD ON THE MATING AREA, TIN-LEAD ON THE CONTACT TAILS, NICKEL UNDERPLATE

**EDAC INC** TORONTO, ONTARIO CANADA

THESE DRAWINGS AND SPECIFICATIONS ARE THE PROPERTY OF EDAC INC., AND SHALL NOT BE REPRODUCED, OR COPIED OR USED AS THE BASIS FOR THE MANUFACTURE OR SALE OF APPARATUS WITHOUT WRITTEN PERMISSION.

|  | ACAD REFERENCE NO. |       | 346-ENG-MASTER   |       |
|--|--------------------|-------|------------------|-------|
|  | DRAWN:             | J.LEE | DATE: APR. 22/09 |       |
|  | CHECKED:           |       | DATE:            |       |
|  | SCALE:             | N.T.S | SHEET            | OF 2  |
|  | DRAWING NUMBER     |       |                  | ISSUE |
|  | 346-ENG-MASTER     |       |                  | 1     |